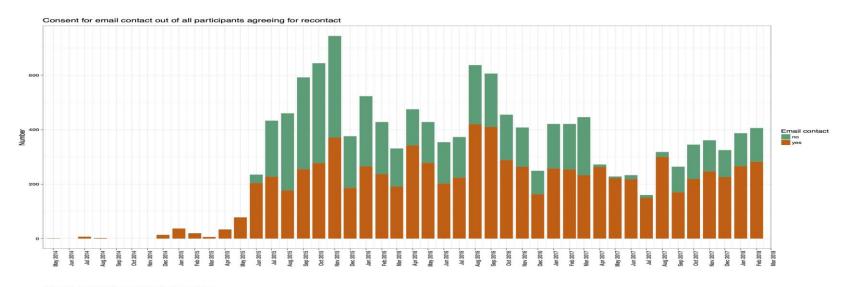

dback**



"I feel happy that I can support a research study, I have wanted to participate in research but did not want to travel back to the hospital. Being able to opt out of future contact was ideal."

Anonymous participant

"I will have been happy to join the research study if I was offered an incentive."

Anonymous patient



#### **Cumulative Recruitment**



Barts BioResource cumulative recruitment







## Proportion of recruitment by researcher





#### Recruitment to sub-studies





### Recruitment to each stratum







## Proportion of biosamples collected





### Location of patient recruitment







### **Trends in recruitment locations**





# Proportion of patients consenting to future contact







## Proportion of patients consenting to future contact via email







# Patient Withdrawal from the Barts BioRescource







# Overview of February patients in the Cardiac Imaging Department





# Proportion of patients missed, consented or refused during February in the Cardiac Imaging Department





# Number of patients consented versus patients refusing during February in the Barts Health NHS Trust Cardiac Imaging Department