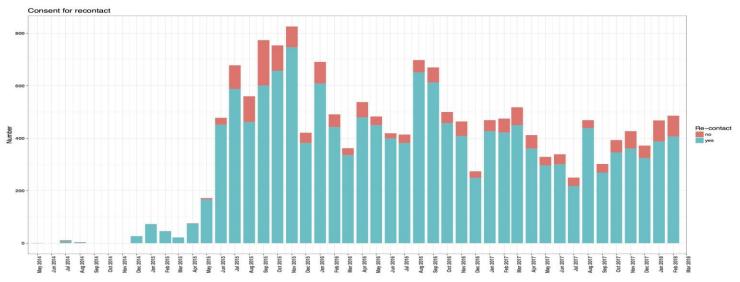

mailto:mailto:mailto:mailto:mailto:mailto:mailto:m



#### **Patient Feedback**



"I feel happy that I can support a research study, I have wanted to participate in research but did not want to travel back to the hospital. Being able to opt out of future contact was ideal."

Anonymous participant

"I will have been happy to join the research study if I was offered an incentive."

Anonymous patient



#### **Cumulative Recruitment**



Barts BioResource cumulative recruitment







## Proportion of recruitment by researcher





#### Recruitment to sub-studies





### Recruitment to each stratum







## Proportion of biosamples collected





### Location of patient recruitment







### **Trends in recruitment locations**





# Proportion of patients consenting to future contact







## Proportion of patients consenting to future contact via email







# Patient Withdrawal from the Barts BioRescource







# Overview of February patients in the Cardiac Imaging Department





# Proportion of patients missed, consented or refused during February in the Cardiac Imaging Department





# Number of patients consented versus patients refusing during February in the Barts Health NHS Trust Cardiac Imaging Department