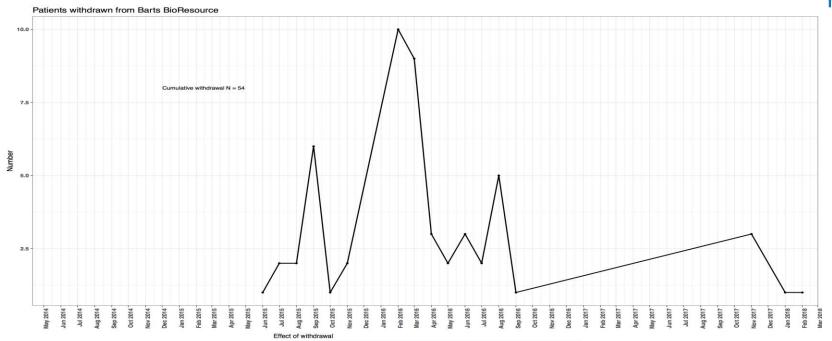

# Proportion of patients missed, consented or refused during February in the Cardiac Imaging Department