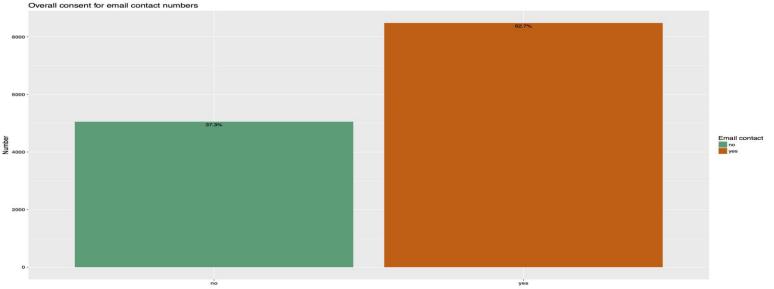

ack**



"I feel happy that I can support a research study, I have wanted to participate in research but did not want to travel back to the hospital. Being able to opt out of future contact was ideal."

Anonymous participant

"I will have been happy to join the research study if I was offered an incentive."

Anonymous patient



#### **Cumulative Recruitment**



Barts BioResource cumulative recruitment







## Proportion of recruitment by researcher





#### Recruitment to sub-studies





### Recruitment to each stratum







## Proportion of biosamples collected





### Location of patient recruitment







### **Trends in recruitment locations**





# Proportion of patients consenting to future contact







## Proportion of patients consenting to future contact via email







# Patient Withdrawal from the Barts BioRescource







# Overview of February patients in the Cardiac Imaging Department





# Proportion of patients missed, consented or refused during February in the Cardiac Imaging Department





# Number of patients consented versus patients refusing during February in the Barts Health NHS Trust Cardiac Imaging Department