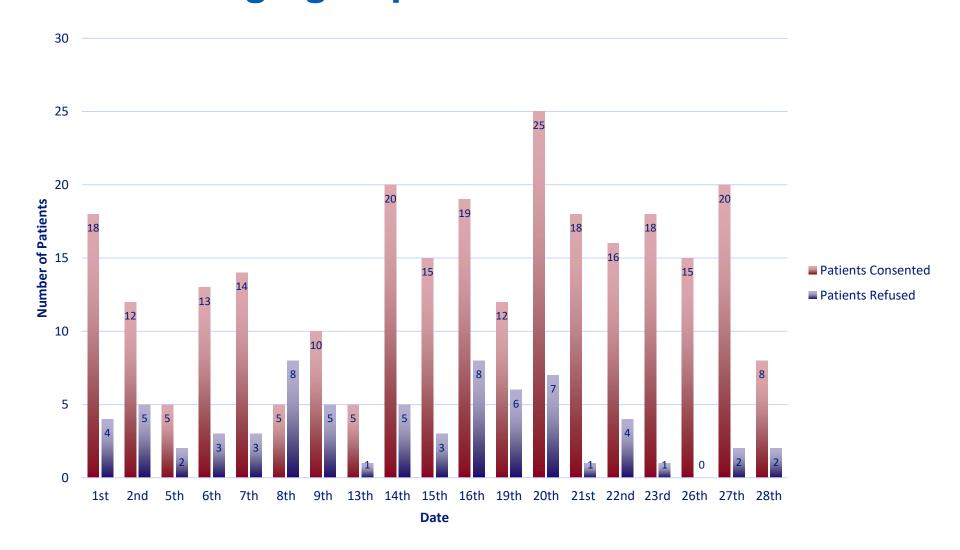

# Number of patients consented versus patients refusing during February in the Barts Health NHS Trust Cardiac Imaging Department