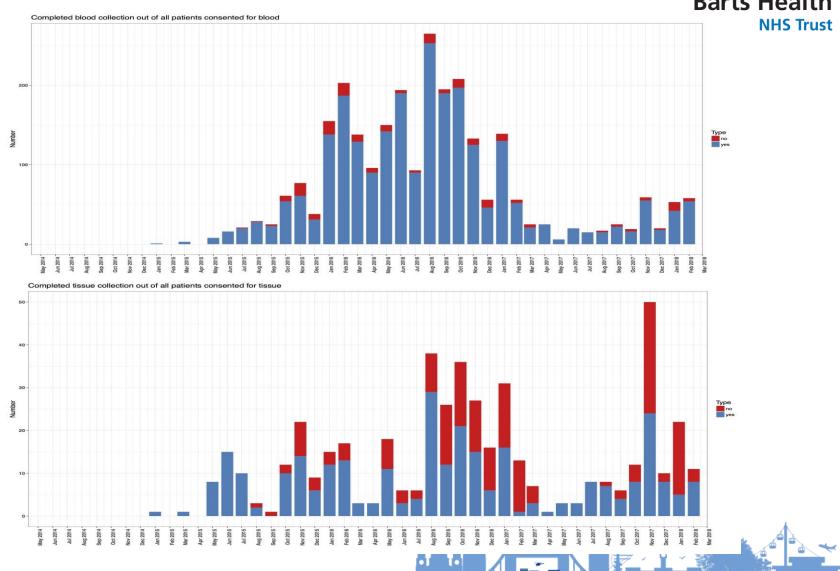

mailto:mailto:mailto:mailto:mailto:mailto:mailto:mailto:mailto:mailto:mailto:mailto:mailto:mailto:mailto:mailto:mailto:mailto:mailto:mailto:mailto:mailto:mailto:mailto:mailto:mailto:mailto:mailto:m



#### **Patient Feedback**



"I feel happy that I can support a research study, I have wanted to participate in research but did not want to travel back to the hospital. Being able to opt out of future contact was ideal."

Anonymous participant

"I will have been happy to join the research study if I was offered an incentive."

Anonymous patient



#### **Cumulative Recruitment**



Barts BioResource cumulative recruitment







## Proportion of recruitment by researcher





#### Recruitment to sub-studies





### Recruitment to each stratum







## Proportion of biosamples collected





### Location of patient recruitment







### **Trends in recruitment locations**





# Proportion of patients consenting to future contact







## Proportion of patients consenting to future contact via email







# Patient Withdrawal from the Barts BioRescource







# Overview of February patients in the Cardiac Imaging Department





# Proportion of patients missed, consented or refused during February in the Cardiac Imaging Department





# Number of patients consented versus patients refusing during February in the Barts Health NHS Trust Cardiac Imaging Department