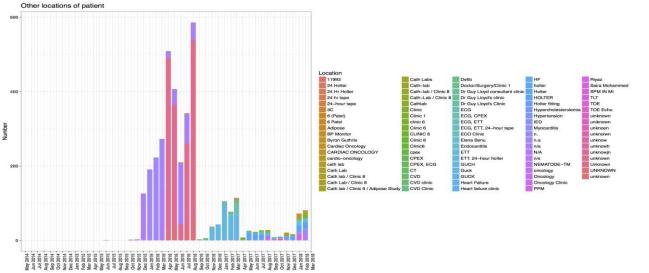

ailto:mailto:mailto:mailto:mailto:mailto:mailto:mailto:mailto:mailto:mailto:mailto:mailto:mailto:mailto:mailto:mailto:mailto:mailto:mailto:mailto:mailto:m



#### **Patient Feedback**



"I feel happy that I can support a research study, I have wanted to participate in research but did not want to travel back to the hospital. Being able to opt out of future contact was ideal."

Anonymous participant

"I will have been happy to join the research study if I was offered an incentive."

Anonymous patient



#### **Cumulative Recruitment**



Barts BioResource cumulative recruitment







## Proportion of recruitment by researcher





#### Recruitment to sub-studies





### Recruitment to each stratum







## Proportion of biosamples collected





### Location of patient recruitment







### **Trends in recruitment locations**





# Proportion of patients consenting to future contact







## Proportion of patients consenting to future contact via email







# Patient Withdrawal from the Barts BioRescource







# Overview of February patients in the Cardiac Imaging Department





# Proportion of patients missed, consented or refused during February in the Cardiac Imaging Department





# Number of patients consented versus patients refusing during February in the Barts Health NHS Trust Cardiac Imaging Department