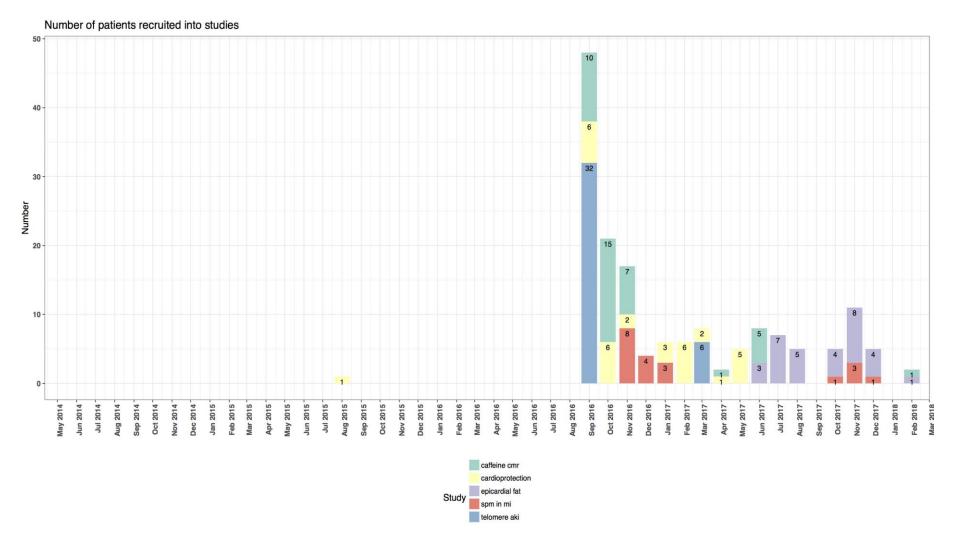

ilto:mailto:mailto:mailto:mailto:mailto:mailto:mailto:mailto:mailto:mailto:mailto:mailto:mailto:mailto:mailto:mailto:mailto:mailto:mailto:mailto:mailto:mailto:mailto:mailto:mailto:mailto:mailto:mailto:mailto:mailto:mailto:mailto:mailto:mailto:mailto:mailto:mailto:mailto:mailto:m



#### **Patient Feedback**



"I feel happy that I can support a research study, I have wanted to participate in research but did not want to travel back to the hospital. Being able to opt out of future contact was ideal."

Anonymous participant

"I will have been happy to join the research study if I was offered an incentive."

Anonymous patient



#### **Cumulative Recruitment**



Barts BioResource cumulative recruitment







## Proportion of recruitment by researcher





#### Recruitment to sub-studies





### Recruitment to each stratum







## Proportion of biosamples collected





### Location of patient recruitment







### **Trends in recruitment locations**





# Proportion of patients consenting to future contact







## Proportion of patients consenting to future contact via email







# Patient Withdrawal from the Barts BioRescource







# Overview of February patients in the Cardiac Imaging Department





# Proportion of patients missed, consented or refused during February in the Cardiac Imaging Department





# Number of patients consented versus patients refusing during February in the Barts Health NHS Trust Cardiac Imaging Department