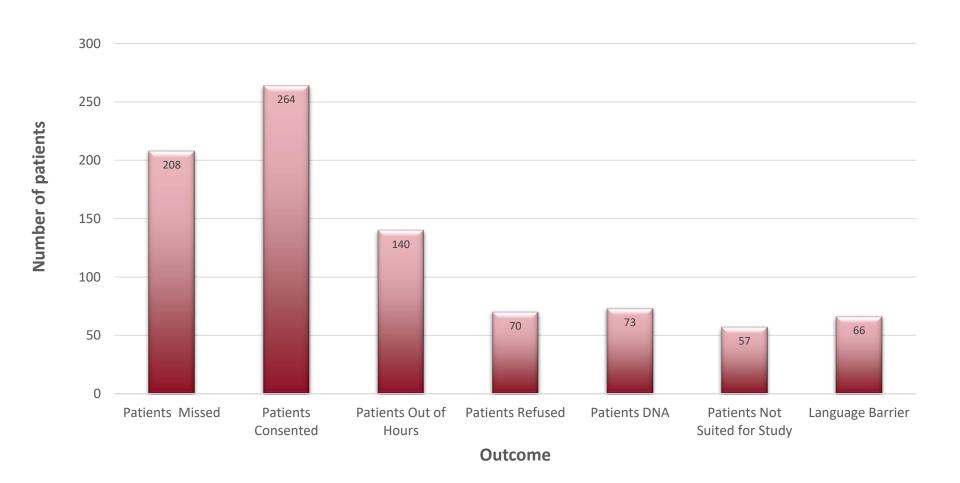

# Proportion of patients missed, consented or refused during February in the Cardiac Imaging Department

# Number of patients consented versus patients refusing during February in the Barts Health NHS Trust Cardiac Imaging Department