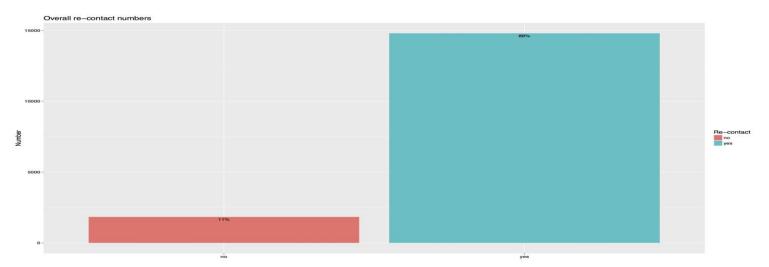

ilto:mailto:mailto:mailto:mailto:mailto:mailto:m



#### **Patient Feedback**



"I feel happy that I can support a research study, I have wanted to participate in research but did not want to travel back to the hospital. Being able to opt out of future contact was ideal."

Anonymous participant

"I will have been happy to join the research study if I was offered an incentive."

Anonymous patient



#### **Cumulative Recruitment**



Barts BioResource cumulative recruitment







## Proportion of recruitment by researcher





#### Recruitment to sub-studies





### Recruitment to each stratum







## Proportion of biosamples collected





### Location of patient recruitment







### **Trends in recruitment locations**





# Proportion of patients consenting to future contact







## Proportion of patients consenting to future contact via email







# Patient Withdrawal from the Barts BioRescource







# Overview of February patients in the Cardiac Imaging Department





# Proportion of patients missed, consented or refused during February in the Cardiac Imaging Department





# Number of patients consented versus patients refusing during February in the Barts Health NHS Trust Cardiac Imaging Department