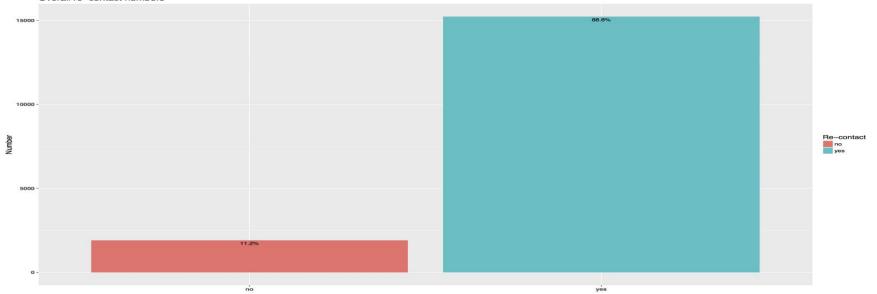

### **Proportion of patients consenting to future contact**

Overall re-contact numbers

Barts Health