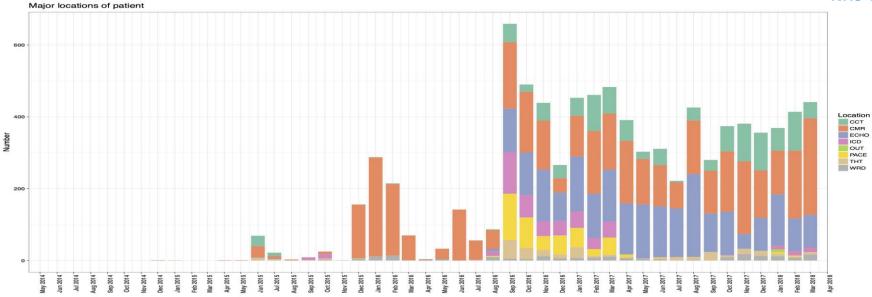

sented** patients 1000 750 500 250 0 -Apr 2014 May 2014 -Sep 2014 Dec 2014 Jan 2015 <sup>-</sup> Mar 2015 <sup>-</sup> Apr 2015 <sup>-</sup> May 2015 Jul 2015 Oct 2015 <sup>-</sup> Nov 2015 Jan 2016 Mar 2016 Apr 2016 May 2016 <sup>-</sup> Jun 2016 <sup>-</sup> Aug 2016 <sup>-</sup> Nov 2016 Jun 2014 Jul 2014 Aug 2014 Oct 2014 Nov 2014 Feb 2015 Jun 2015 Aug 2015 Sep 2015 Dec 2015 Jul 2016 Sep 2016 Oct 2016 Dec 2016 Jan 2017 Feb 2017 Mar 2017 Apr 2017 May 2017 Jun 2017 Jul 2017 Aug 2017 Sep 2017 Oct 2017 Nov 2017 Feb 2016



# **Proportion of recruitment by researcher**





#### **Recruitment to sub-studies**



Number of patients recruited into studies





#### **Recruitment to each stratum**







### **Proportion of biosamples collected**



#### **Location of patient recruitment**





Other locations of patient



| Location |                  |                                     |                                |                      |                      |                |
|----------|------------------|-------------------------------------|--------------------------------|----------------------|----------------------|----------------|
|          | 11993            | cath lab                            | Clinic6                        | ECO Clinic           | Hypercholesterolemia | Saira Mohammed |
|          | 24 Holter        | Cath Lab                            | срех                           | Elena Benu           | Hypertension         | SPM IN MI      |
|          | 24 Hr Holter     | Cath lab / Clinic 8                 | CPEX                           | e