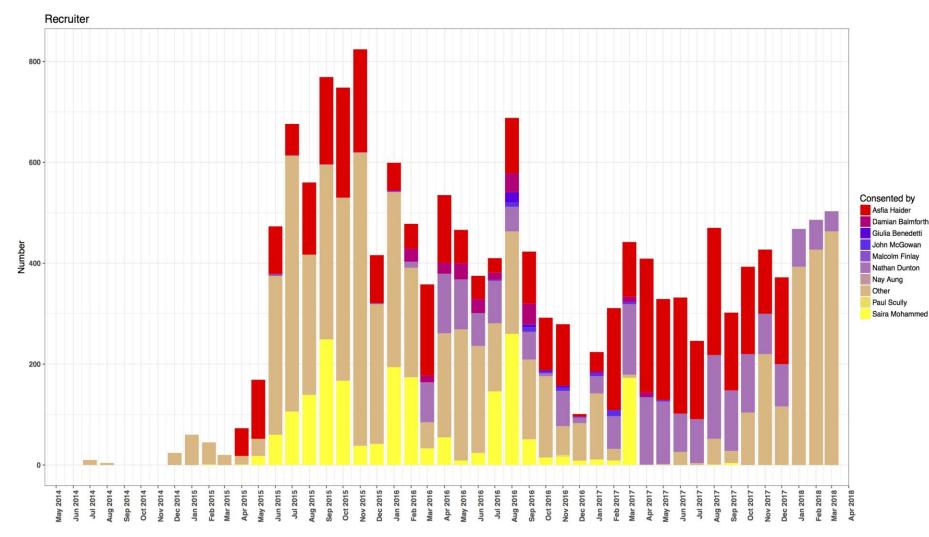

up>-</sup> Aug 2016 <sup>-</sup> Sep 2016 7 Oct 2016 Nov 2016 Dec 2016 Sep 2017 Apr 2014 Feb 2017 Mar 2017 Jul 2017 Aug 2017 Oct 2017 Jun 2015 Sep 2015 Feb 2016 Apr 2016 Jan 2017 Apr 2017 May 2017 Jun 2017 Nov 2017 **Reconsented** patients 1000 750 500 250 0 -Apr 2014 May 2014 -Sep 2014 Dec 2014 Jan 2015 <sup>-</sup> Mar 2015 <sup>-</sup> Apr 2015 <sup>-</sup> May 2015 Jul 2015 Oct 2015 <sup>-</sup> Nov 2015 Jan 2016 Mar 2016 Apr 2016 May 2016 <sup>-</sup> Jun 2016 <sup>-</sup> Aug 2016 <sup>-</sup> Nov 2016 Jun 2014 Jul 2014 Aug 2014 Oct 2014 Nov 2014 Feb 2015 Jun 2015 Aug 2015 Sep 2015 Dec 2015 Jul 2016 Sep 2016 Oct 2016 Dec 2016 Jan 2017 Feb 2017 Mar 2017 Apr 2017 May 2017 Jun 2017 Jul 2017 Aug 2017 Sep 2017 Oct 2017 Nov 2017 Feb 2016



# **Proportion of recruitment by researcher**





#### **Recruitment to sub-studies**



Number of patients recruited into studies





#### **Recruitment to each stratum**







### **Proportion of biosamples collected**



#### **Location of patient recruitment**





Other locations of patient



| Location |                  |                                     |                                |                      |                      |                |
|----------|------------------|-------------------------------------|--------------------------------|----------------------|----------------------|----------------|
|          | 11993            | cath lab                            | Clinic6                        | ECO Clinic           | Hypercholesterolemia | Saira Mohammed |
|          | 24 Holter        | Cath Lab