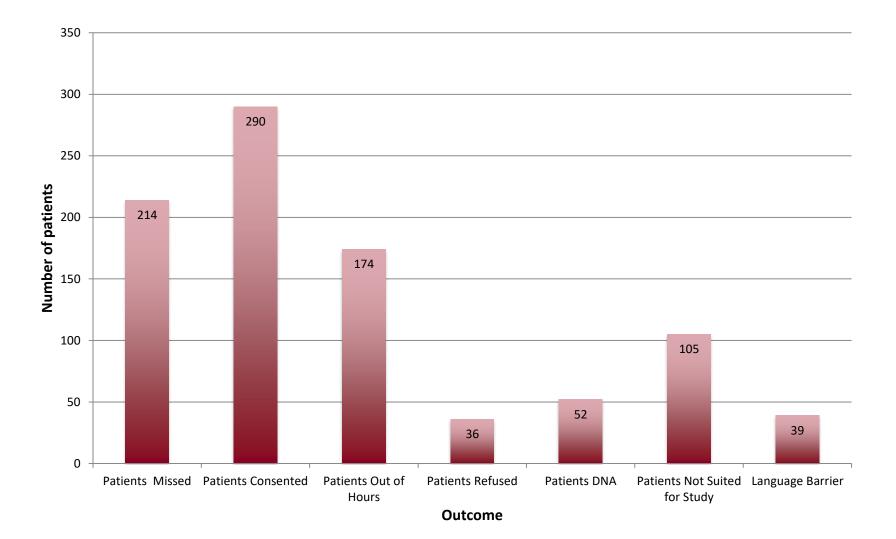

#### Overview of March patients in the Cardiac Barts Health Imaging Department

### Proportion of patients missed, consented or refused during March in the Cardiac Imaging Department

#### Number of patients consented versus patients that refused during March in the Barts Health NHS Trust Cardiac Imaging Department