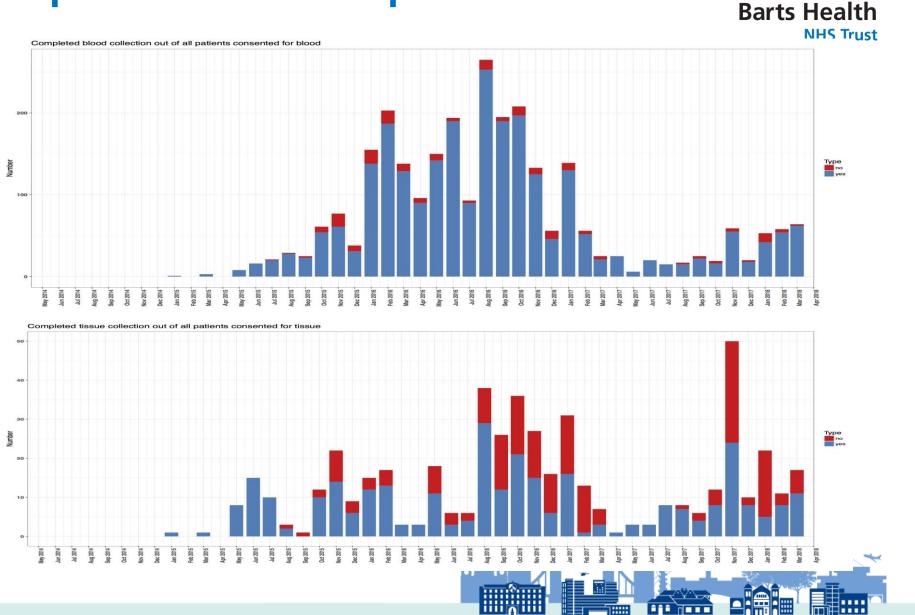

17 Apr 2017 May 2017 Jun 2017 Nov 2017 **Reconsented** patients 1000 750 500 250 0 -Apr 2014 May 2014 -Sep 2014 Dec 2014 Jan 2015 <sup>-</sup> Mar 2015 <sup>-</sup> Apr 2015 <sup>-</sup> May 2015 Jul 2015 Oct 2015 <sup>-</sup> Nov 2015 Jan 2016 Mar 2016 Apr 2016 May 2016 <sup>-</sup> Jun 2016 <sup>-</sup> Aug 2016 <sup>-</sup> Nov 2016 Jun 2014 Jul 2014 Aug 2014 Oct 2014 Nov 2014 Feb 2015 Jun 2015 Aug 2015 Sep 2015 Dec 2015 Jul 2016 Sep 2016 Oct 2016 Dec 2016 Jan 2017 Feb 2017 Mar 2017 Apr 2017 May 2017 Jun 2017 Jul 2017 Aug 2017 Sep 2017 Oct 2017 Nov 2017 Feb 2016



# **Proportion of recruitment by researcher**





#### **Recruitment to sub-studies**



Number of patients recruited into studies





#### **Recruitment to each stratum**







### **Proportion of biosamples collected**



#### **Location of patient recruitment**





Other locations of patient



| Location |                  |                                     |                                |                      |                      |                |
|----------|------------------|-------------------------------------|--------------------------------|----------------------|----------------------|----------------|
|          | 11993            | cath lab                            | Clinic6                        | ECO Clinic           | Hypercholesterolemia | Saira Mohammed |
|          | 24 Holter        | Cath Lab                            | срех                           | Elena Benu           | Hypertension         | SPM IN MI      |
|          | 24 Hr Holter     | Cath lab / Clinic 8