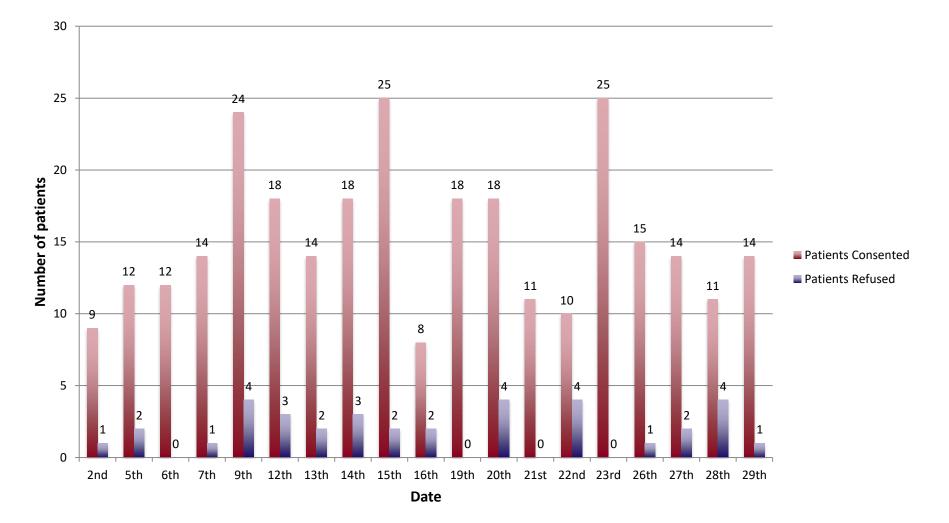

#### Number of patients consented versus patients that refused during March in the Barts Health NHS Trust Cardiac Imaging Department