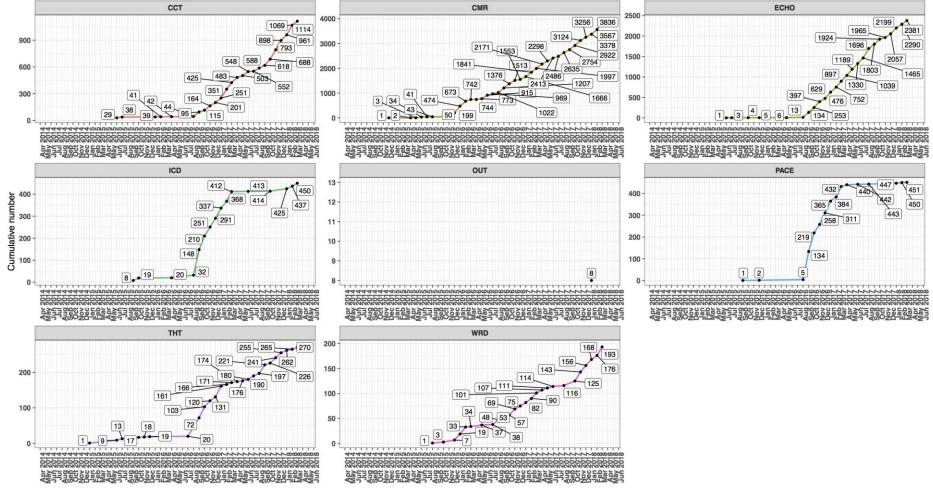

Lloyd's Clinic          | HF                   | Oncology Clinic      | unknowjn       |
|          | Cardiac Oncology | clinic 6                            | ECG                            | holter               | PPM                  | unknown        |
|          | CARDIAC ONCOLOGY | Clinic 6                            | ECG, CPEX                      | Holter               | Pre-admission        | Unknown        |
|          | cardio-oncology  | CLINIC 6                            | ECG, ETT                       | HOLTER               | Re-admission         | UNKNOWN        |
|          | Cardioversion    | Clinic 8                            | ECG, ETT, 24-hour tape         | Holter fitting       | Riyaz                | unknown        |

#### **Trends in recruitment locations**







### **Proportion of patients consenting to future contact**



Overall re-contact numbers



Barts Health

# Proportion of patients consenting to future contact via email





Overall consent for email contact numbers



#### Patient Withdrawal from the Barts BioRescource







8

#### Overview of March patients in the Cardiac Barts Health Imaging Department



### Proportion of patients missed, consented or refused during March in the Cardiac Imaging Department





#### Number of patients consented versus patients that refused during March in the Barts Health NHS Trust Cardiac Imaging Department