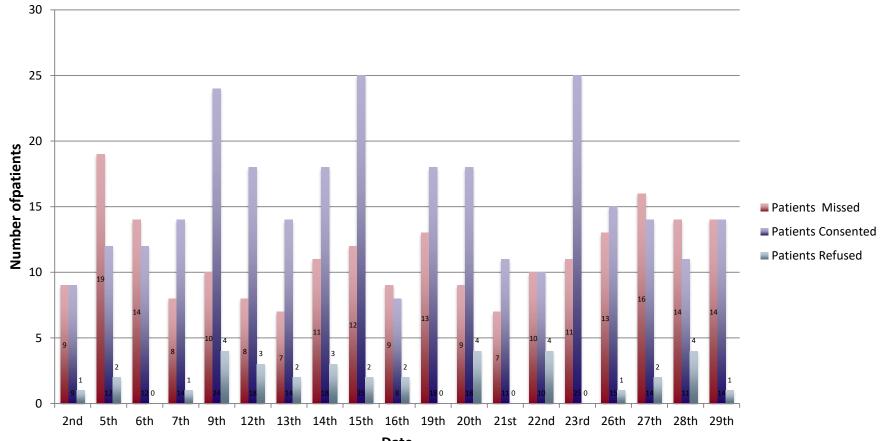

### Proportion of patients missed, consented or refused during March in the Cardiac Imaging Department