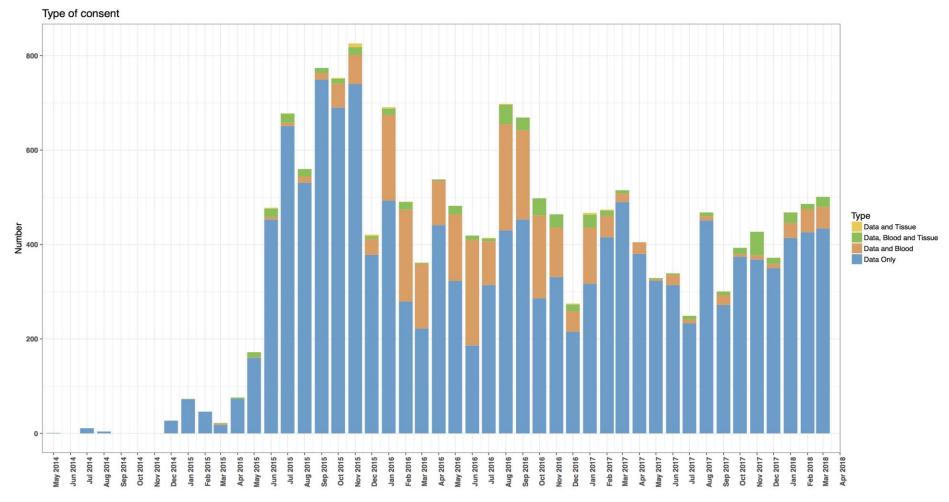

#### **Cumulative Recruitment**

Dec 2017 Jan 2018 Feb 2018 Mar 2018 Apr 2018 May 2018

Dec 2017 Jan 2018 Feb 2018 Mar 2018 Apr 2018 May 2018 Jun 2018

Jun 2018

Barts BioResource cumulative recruitment Total consent N = 16368; Total re-consent N = 985 **Consented patients** 15000 10000 5000 0 Cumulative number May 2014 7 Jun 2014 Jul 2014 <sup>-</sup> Aug 2014 Sep 2014 Oct 2014 <sup>-</sup> Nov 2014 Dec 2014 Jan 2015 <sup>-</sup> Feb 2015 Mar 2015 <sup>-</sup> Apr 2015 May 2015 Jul 2015 Aug 2015 <sup>-</sup> Oct 2015 7 Nov 2015 Dec 2015 Jan 2016 Mar 2016 May 2016 Jun 2016 <sup>-</sup> Jul 2016 <sup>-</sup> Aug 2016 <sup>-</sup> Sep 2016 7 Oct 2016 Nov 2016 Dec 2016 Sep 2017 Apr 2014 Feb 2017 Mar 2017 Jul 2017 Aug 2017 Oct 2017 Jun 2015 Sep 2015 Feb 2016 Apr 2016 Jan 2017 Apr 2017 May 2017 Jun 2017 Nov 2017 **Reconsented** patients 1000 750 500 250 0 -Apr 2014 May 2014 -Sep 2014 Dec 2014 Jan 2015 <sup>-</sup> Mar 2015 <sup>-</sup> Apr 2015 <sup>-</sup> May 2015 Jul 2015 Oct 2015 <sup>-</sup> Nov 2015 Jan 2016 Mar 2016 Apr 2016 May 2016 <sup>-</sup> Jun 2016 <sup>-</sup> Aug 2016 <sup>-</sup> Nov 2016 Jun 2014 Jul 2014 Aug 2014 Oct 2014 Nov 2014 Feb 2015 Jun 2015 Aug 2015 Sep 2015 Dec 2015 Jul 2016 Sep 2016 Oct 2016 Dec 2016 Jan 2017 Feb 2017 Mar 2017 Apr 2017 May 2017 Jun 2017 Jul 2017 Aug 2017 Sep 2017 Oct 2017 Nov 2017 Feb 2016