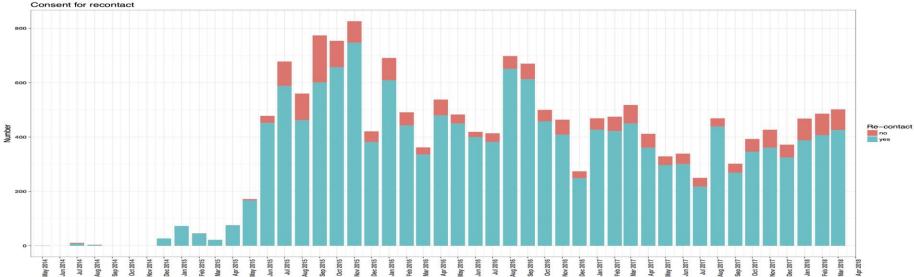

### **Proportion of patients consenting to future contact**

Overall re-contact numbers

Barts Health