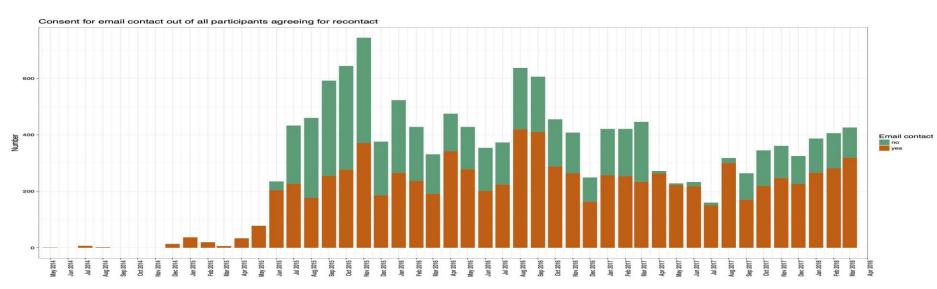

# Proportion of patients consenting to future contact via email

Overall consent for email contact numbers