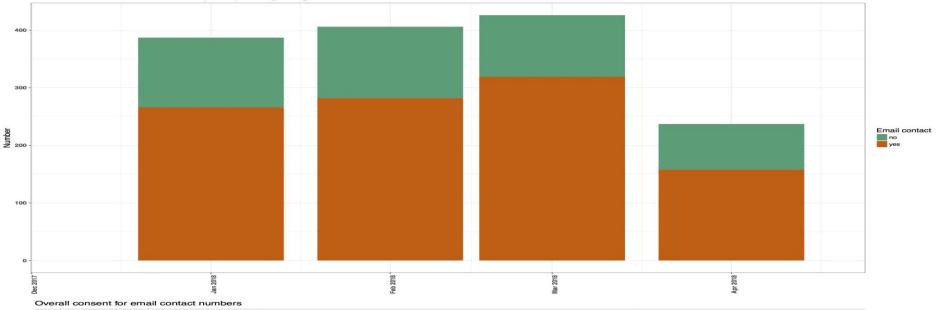

# Proportion of patients consenting to future contact via email

Consent for email contact out of all participants agreeing for recontact