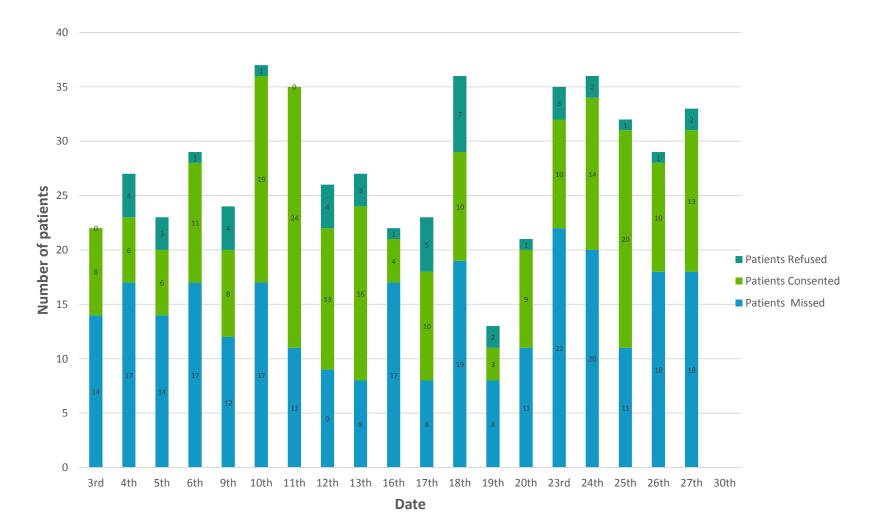

#### Number of patients consented versus patients refusing during April in the Cardiac Imaging Department

**Barts Health** 

**NHS Trust** 