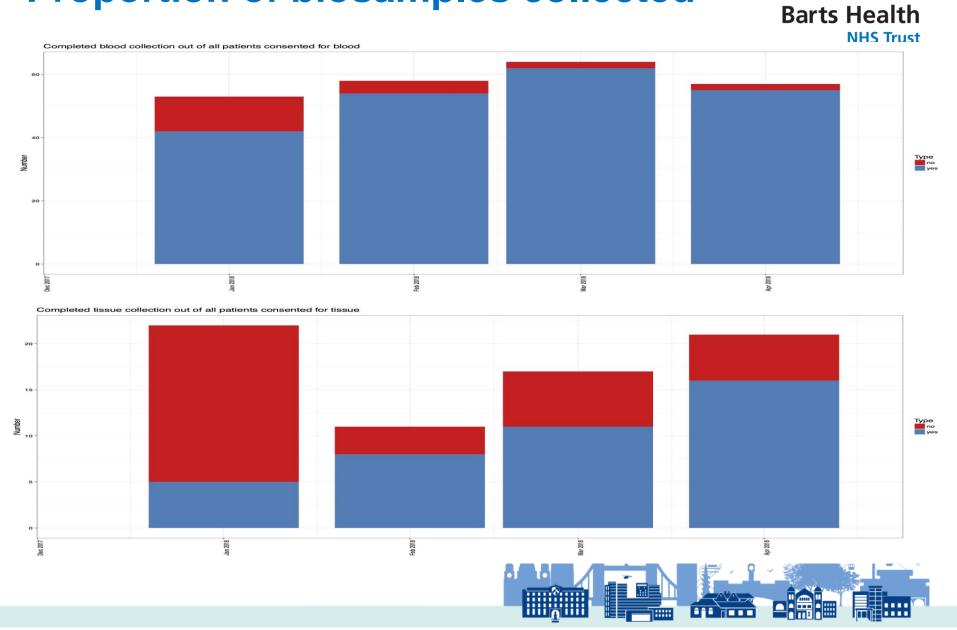

u> Access to the project can be obtained by completing the below link <u>https://redcaphh.c-cloudservices.net/surveys/?s=yzBAF4pBrY</u>







" I wasn't comfortable giving consent for my medical records to be used but after reading the Patient Information Sheet I feel reassured that my records are safe."

Anonymous participant

" Due to the recent data crisis I am not comfortable giving consent for my medical records to be accessed ."

Anonymous patient



#### **Cumulative Recruitment**



#### Barts BioResource cumulative recruitment

Total consent N = 16436; Total re-consent N = 993





# **Proportion of recruitment by researcher**





#### **Recruitment to sub-studies**

3 Number

Dec 2017



NHS





#### **Recruitment to each stratum**

### **Proportion of biosamples collected**



NHS

#### **Location of patient recruitment**







| 3C                                  | Cathlab                 | Endocarditis         | n.a             |
|-------------------------------------|-------------------------|----------------------|-----------------|
| 3L                                  | Cathlabs                | Endocarditis         | n/a             |
| 6 (Patel)                           | Clinic 1                | ETT                  | NEMATODE-TN     |
| 6 Patel                             | Clinic 2                | Guch                 | Oncology Clinic |
| Adipose                             | Clinic 2 + Adipose      | GUCH                 | PPM             |
| Angio                               | Clinic 5                | Guck                 | Pre-admission