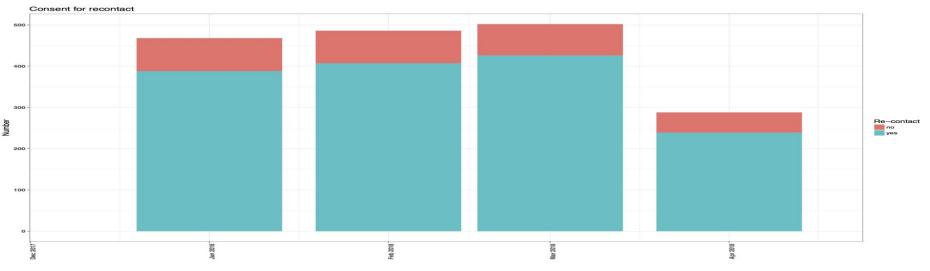

#### **Proportion of patients consenting to future contact**

NHS

**NHS Trust** 

**Barts Health** 

Overall re-contact numbers