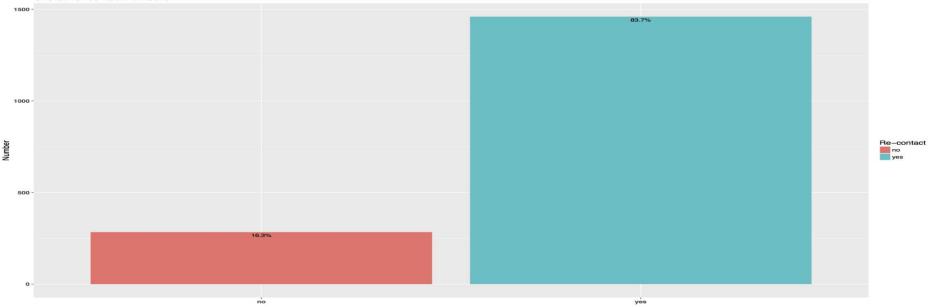

#### **Proportion of patients consenting to future contact**

NHS

**NHS Trust** 

**Barts Health** 

Overall re-contact numbers