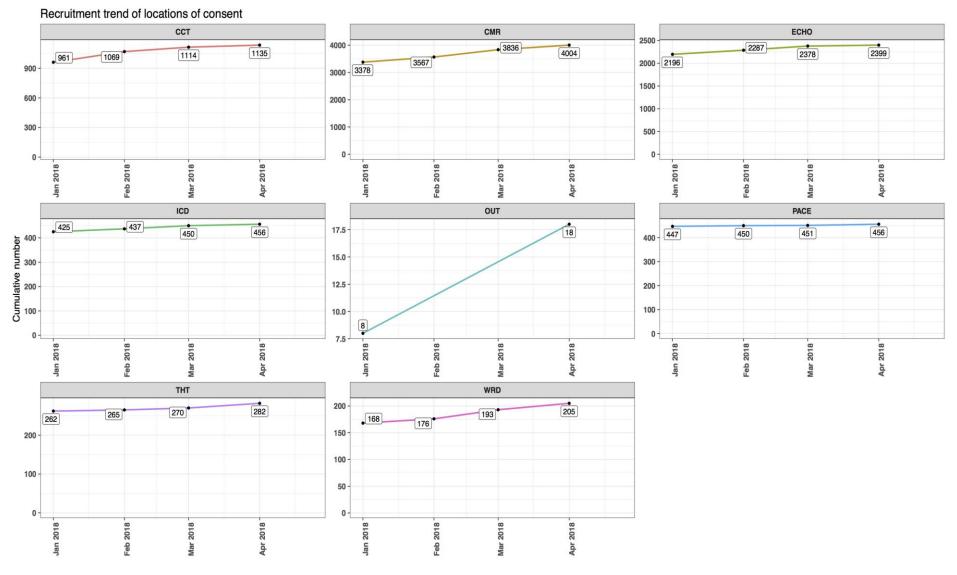

|
| Cath lab / Clinic 8                 | CVD Clinic              | HTA                  | TLT             |
| Cath Lab / Clinic 8                 | Defib                   | Hypercholesterolemia | TOE Echo        |
| Cath lab / Clinic 9 / Adipose Study | Doctor/Surgery/Clinic 1 | hypertension         | unknown         |
| Cath Labs                           | ECG                     | Hypertension         | UNKNOWN         |
| Cath-lab                            | ECO Clinic              | Hypertension Clinic  |                 |
| Cath-lab / Clinic 8                 | Elena Benu              | IED                  |                 |
| Cath-Lab / Clinic 8                 | endocarditis            | Myocarditis          |                 |

#### **Trends in recruitment locations**





#### **Proportion of patients consenting to future contact**



NHS

**NHS Trust** 

**Barts Health** 

Overall re-contact numbers



# Proportion of patients consenting to future contact via email



Consent for email contact out of all participants agreeing for recontact





#### Patient Withdrawal from the Barts BioRescource









#### Overview of April patients in the Cardiac Barts Health Imaging Department



Outcome

#### Proportion of patients missed, consented or refused during April in the Barts Health NHS Trust Cardiac Imaging Department



#### Number of patients consented versus patients refusing during April in the Cardiac Imaging Department



**Barts Health** 

**NHS Trust** 

#### Chart showing number of patients out of hours in April in the Cardiac Imaging Department