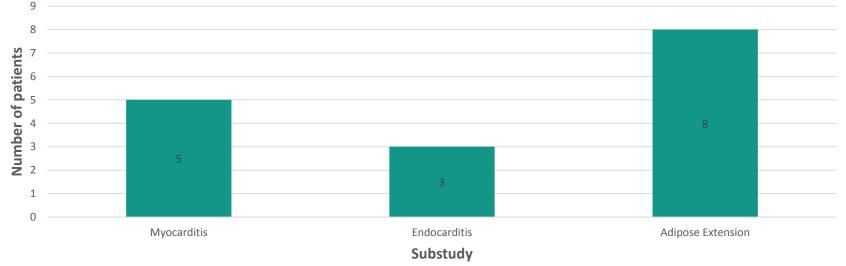

ny comments on this newsletter, please contact <u>maudrian.burton@bartshealth.nhs.uk</u> Access to the project can be obtained by completing the below link <u>https://redcaphh.c-cloudservices.net/surveys/?s=yzBAF4pBrY</u>







" I wasn't comfortable giving consent for my medical records to be used but after reading the Patient Information Sheet I feel reassured that my records are safe."

Anonymous participant

" Due to the recent data crisis I am not comfortable giving consent for my medical records to be accessed ."

Anonymous patient



#### **Cumulative Recruitment**



#### Barts BioResource cumulative recruitment

Total consent N = 16436; Total re-consent N = 993





# **Proportion of recruitment by researcher**





#### **Recruitment to sub-studies**

3 Number

Dec 2017



NHS





#### **Recruitment to each stratum**

### **Proportion of biosamples collected**



NHS

#### **Location of patient recruitment**







| 3C                                  | Cathlab                 | Endocarditis         | n.a             |
|-------------------------------------|-------------------------|----------------------|-----------------|
| 3L                                  | Cathlabs                | Endocarditis         | n/a             |
| 6 (Patel)                           | Clinic 1                | ETT                  | NEMATODE-TN     |
| 6 Patel                             | Clinic 2                | Guch                 | Oncology Clinic |
| Adipose                             | Clinic 2 + Adipose      | GUCH                 | PPM             |
| Angio