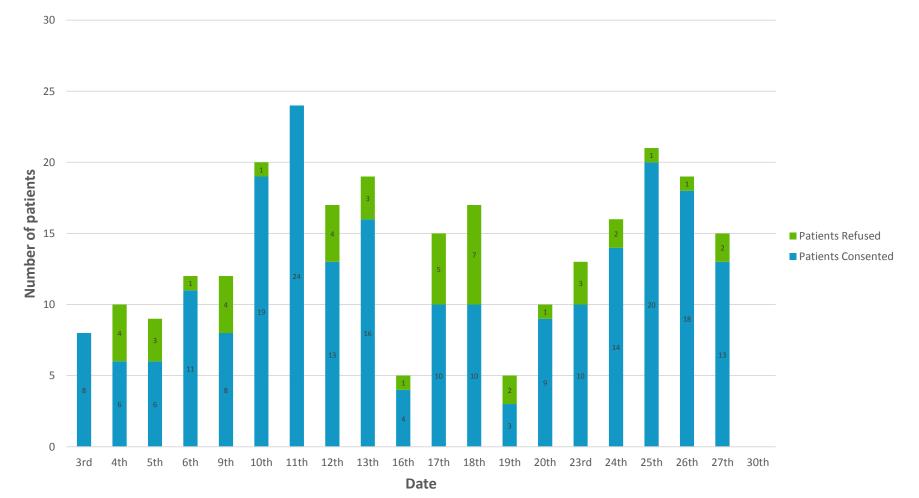

#### Number of patients consented versus patients refusing during April in the Cardiac Imaging Department

**Barts Health** 

**NHS Trust** 