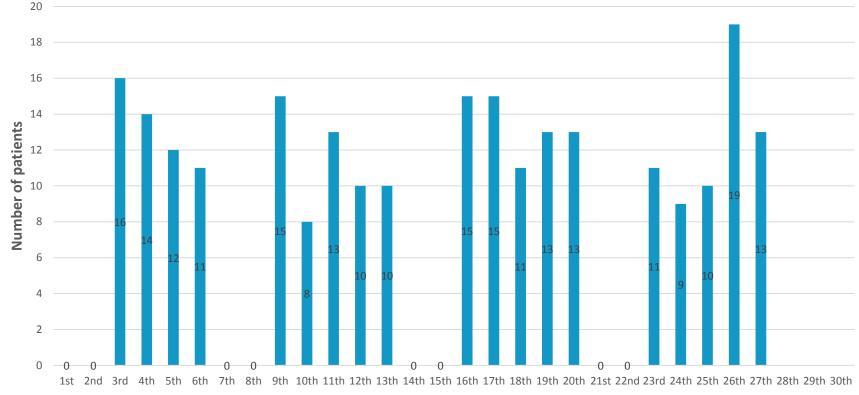

#### Chart showing number of patients out of hours in April in the Cardiac Imaging Department

Date

**Barts Health** 

**NHS Trust**