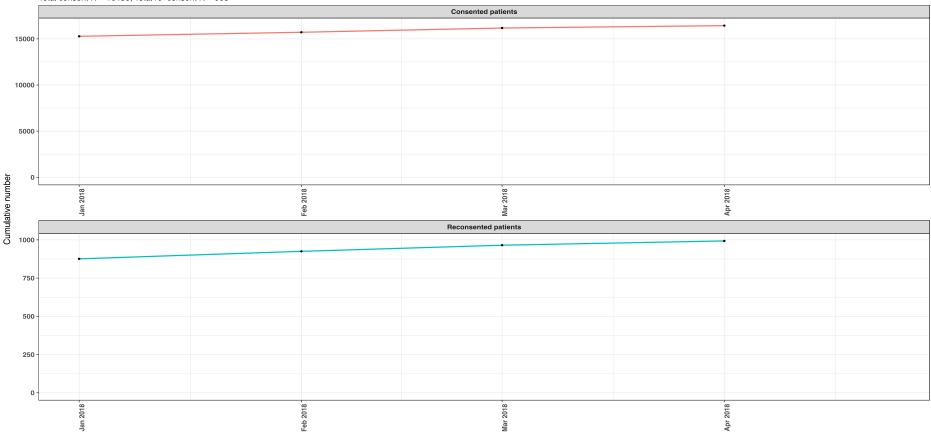

#### **Cumulative Recruitment**

#### Barts BioResource cumulative recruitment

Total consent N = 16436; Total re-consent N = 993