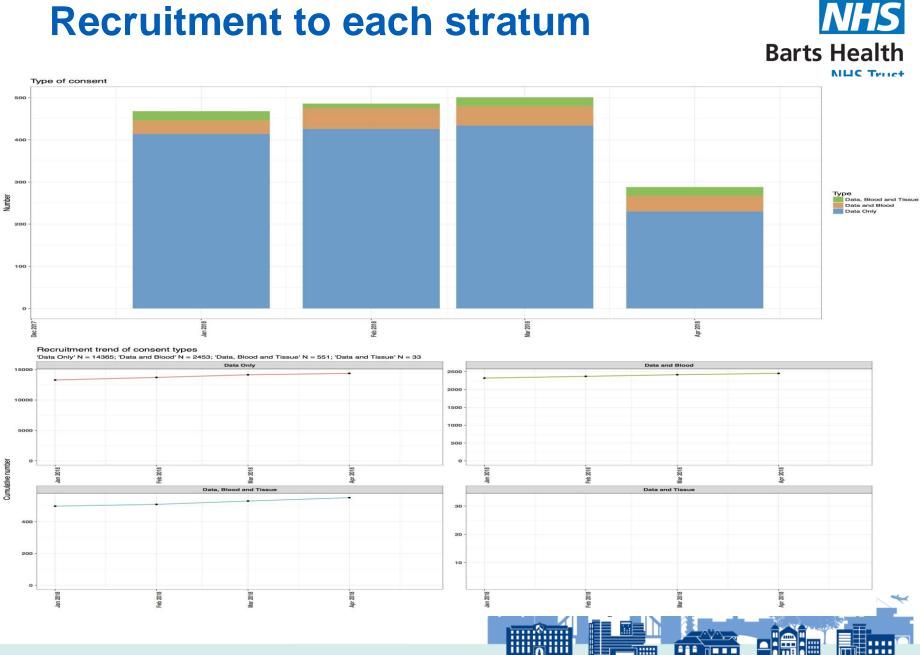

comments on this newsletter, please contact <u>maudrian.burton@bartshealth.nhs.uk</u> Access to the project can be obtained by completing the below link <u>https://redcaphh.c-cloudservices.net/surveys/?s=yzBAF4pBrY</u>







" I wasn't comfortable giving consent for my medical records to be used but after reading the Patient Information Sheet I feel reassured that my records are safe."

Anonymous participant

" Due to the recent data crisis I am not comfortable giving consent for my medical records to be accessed ."

Anonymous patient



#### **Cumulative Recruitment**



#### Barts BioResource cumulative recruitment

Total consent N = 16436; Total re-consent N = 993





# **Proportion of recruitment by researcher**





#### **Recruitment to sub-studies**

3 Number

Dec 2017



NHS





#### **Recruitment to each stratum**

### **Proportion of biosamples collected**



NHS

#### **Location of patient recruitment**







| 3C                                  | Cathlab                 | Endocarditis         | n.a             |
|-------------------------------------|-------------------------|----------------------|-----------------|
| 3L                                  | Cathlabs                | Endocarditis         | n/a             |
| 6 (Patel)                           | Clinic 1                | ETT                  | NEMATODE-TN     |
| 6 Patel                             | Clinic 2                | Guch                 | Oncology Clinic |
| Adipose                             | Clinic 2 + Adipose      | GUCH                 | PPM             |
| Angio