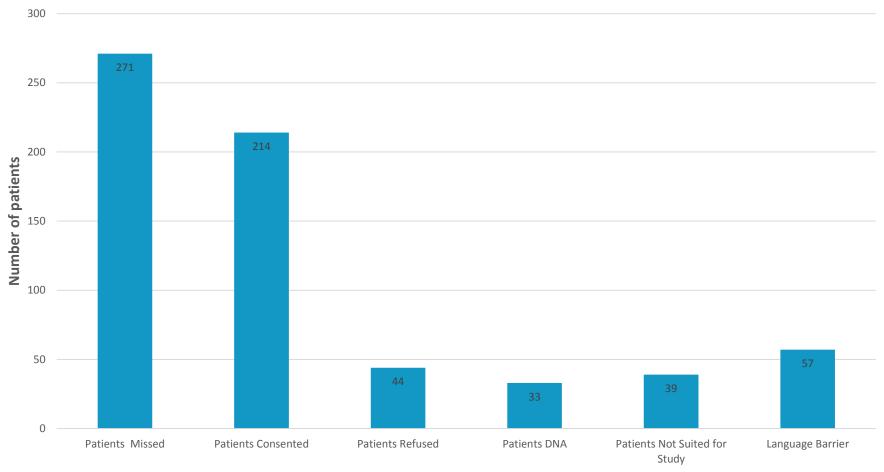

#### Proportion of patients missed, consented or refused during April in the Barts Health NHS Trust Cardiac Imaging Department