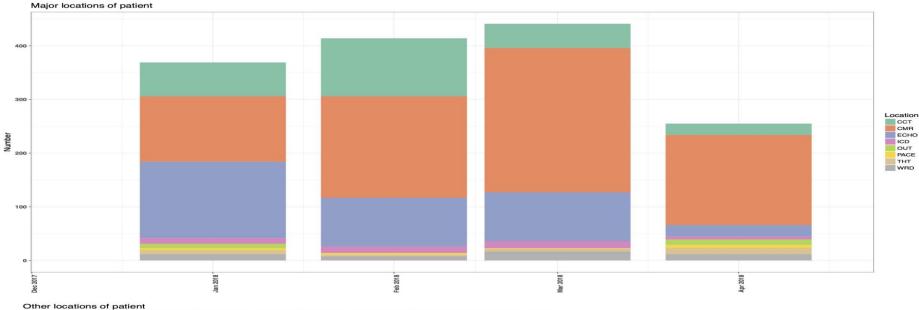

#### **Location of patient recruitment**

| 3C                                  | Cathlab                 | Endocarditis         | n.a             |
|-------------------------------------|-------------------------|----------------------|-----------------|
| 3L                                  | Cathlabs                | Endocarditis         | n/a             |
| 6 (Patel)                           | Clinic 1                | ETT                  | NEMATODE-TN     |
| 6 Patel                             | Clinic 2                | Guch                 | Oncology Clinic |
| Adipose                             | Clinic 2 + Adipose      | GUCH                 | PPM             |
| Angio                               | Clinic 5                | Guck                 | Pre-admission   |
| Cardiac Oncology                    | Clinic 6                | GUCK                 | Re-admission    |
| Cardioversion                       | Clinic 8                | Holter               | Riyaz           |
| Cath Lab                            | CPEX                    | HOLTER               | TCT             |
| Cath lab / Clinic 8                 | CVD Clinic              | HTA                  | TLT             |
| Cath Lab / Clinic 8                 | Defib                   | Hypercholesterolemia | TOE Echo        |
| Cath lab / Clinic 9 / Adipose Study | Doctor/Surgery/Clinic 1 | hypertension         | unknown         |
| Cath Labs                           | ECG                     | Hypertension         | UNKNOWN         |
| Cath-lab                            | ECO Clinic              | Hypertension Clinic  |                 |
| Cath-lab / Clinic 8                 | Elena Benu              | IED                  |                 |
| Cath-Lab / Clinic 8                 | endocarditis            | Myocarditis          |                 |