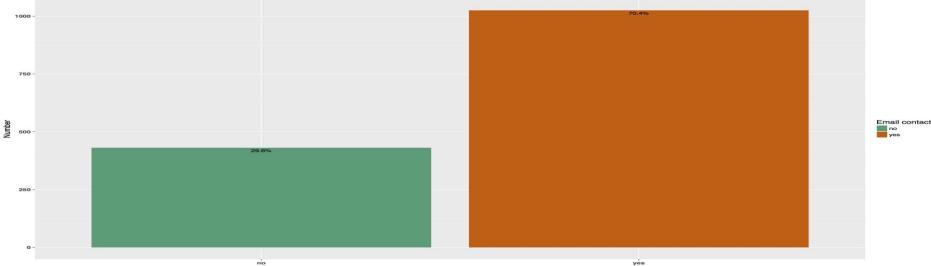

# Proportion of patients consenting to future contact via email

Consent for email contact out of all participants agreeing for recontact