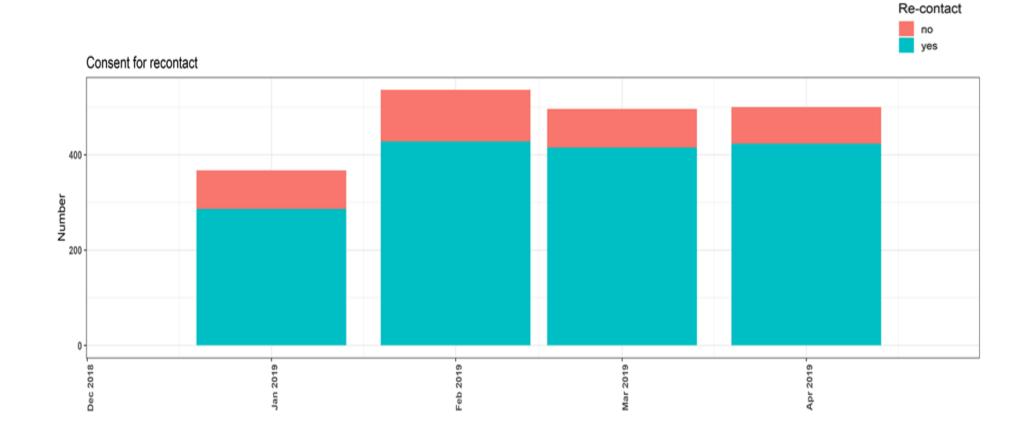

# Barts Big Resource Proportion of Patients Consented for Re-Contact Barts Health

Re-contact