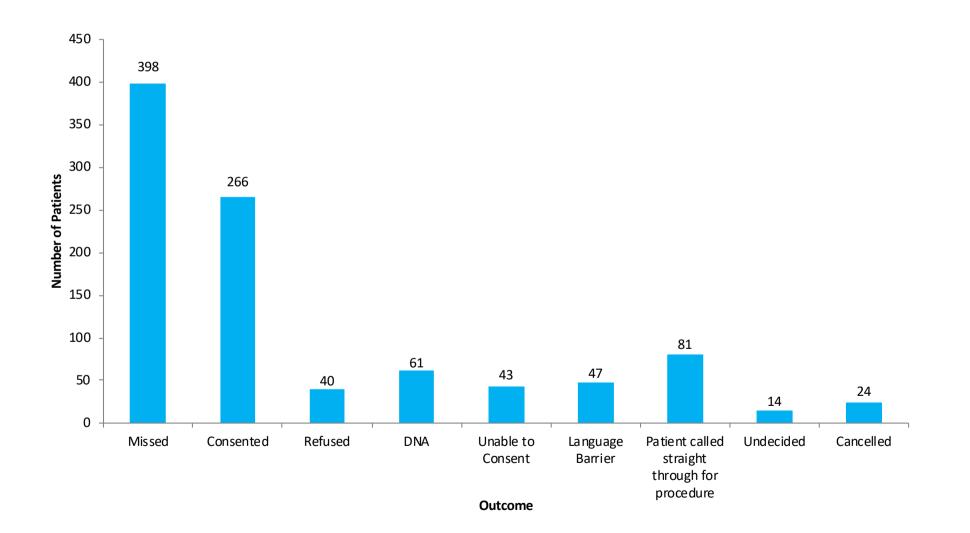

|     |
| Aneurysm Plaque        |     |
|                        |     |
| Para-Aortic Lymph Node | Dry |
| Para-Aortic Lymph Node | Wet |

# Patient sub-study recruitment by PhD students, supported through the BBR





#### Large scale sub-study recruitment





# **Trends in Recruitment locations**





# **Trends in Recruitment locations**





# **Trends in Recruitment locations**





# Barts Bi@Resource Cardiac MRI and Respective Stratum







# Barts **Bi** Resource **Trends in Consent to be Re-Contacted**





# Barts Big Resource Proportion of Patients Consented for Re-Contact Barts Health

Re-contact



## **Proportion of Consent to E-Mail Contact**

Barts Health



# Barts Bi Resource Future Contact Via E-Mail





# Proportion of Cardiac Imaging Patients Recruited







# Patients Missed as Out of Hours in the Cardiac Imaging Unit April 2019



# Ratio of Data, Blood and Tissue for three consecutive months

February 2019

Data Blood Tissue

4.3%

9.0%

86.7%

#### **March 2019**



#### April 2019

**Barts Health** 

**NHS Trust** 



## **Overall Ratio of Data, Blood and Tissue**