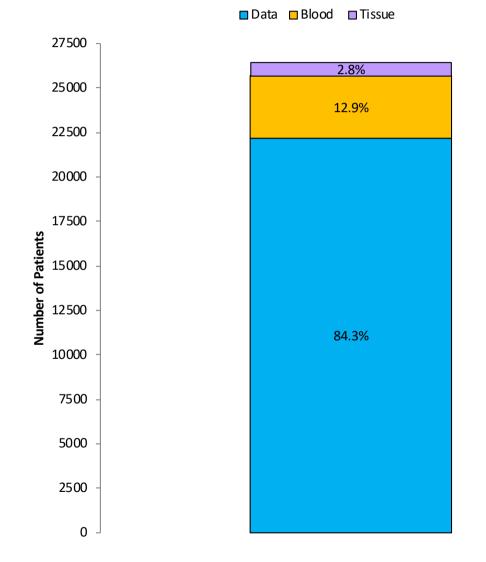

ds in Recruitment locations**





# **Trends in Recruitment locations**





# Barts Bi@Resource Cardiac MRI and Respective Stratum







# Barts **Bi** Resource **Trends in Consent to be Re-Contacted**





# Barts Big Resource Proportion of Patients Consented for Re-Contact Barts Health

Re-contact



## **Proportion of Consent to E-Mail Contact**

Barts Health



# Barts Bi Resource Future Contact Via E-Mail





# Proportion of Cardiac Imaging Patients Recruited







# Patients Missed as Out of Hours in the Cardiac Imaging Unit April 2019



# Ratio of Data, Blood and Tissue for three consecutive months

February 2019

Data Blood Tissue

4.3%

9.0%

86.7%

#### **March 2019**



#### April 2019

**Barts Health** 

**NHS Trust** 



## **Overall Ratio of Data, Blood and Tissue**