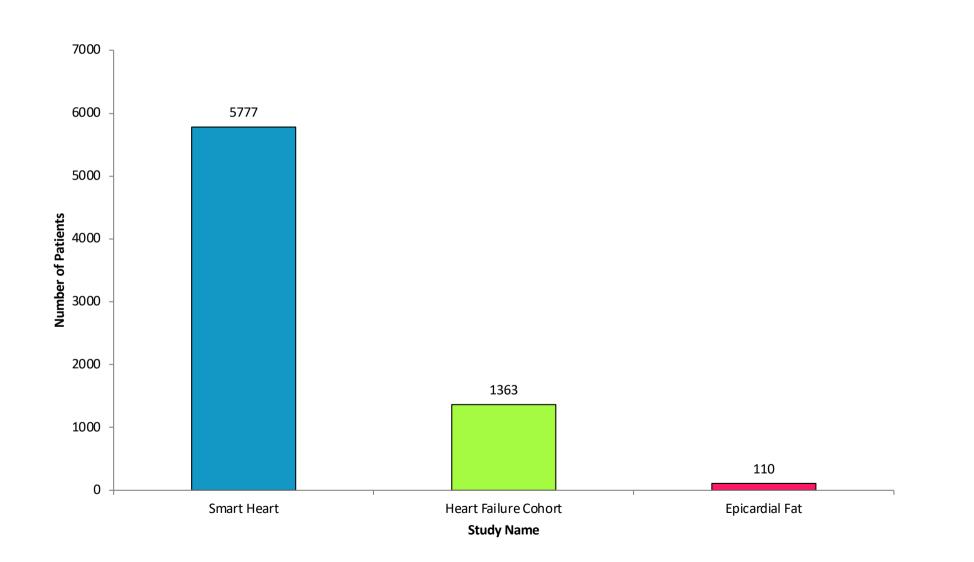

# Patient sub-study recruitment by PhD students, supported through the BBR

#### Large scale sub-study recruitment