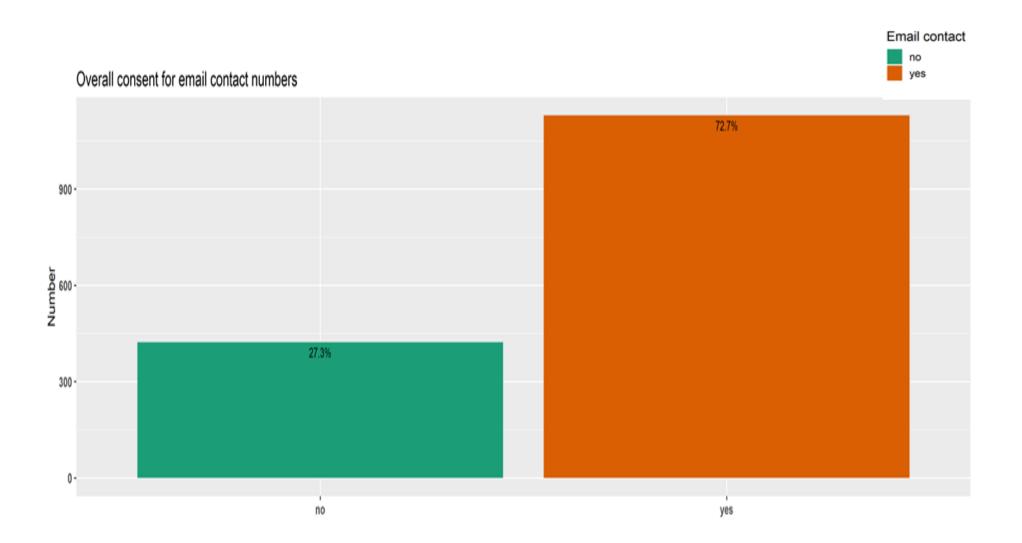

Dry |
| Vein                   | Wet |
|                        |     |
| Aneurysm Plaque        |     |
|                        |     |
| Para-Aortic Lymph Node | Dry |
| Para-Aortic Lymph Node | Wet |

# Patient sub-study recruitment by PhD students, supported through the BBR





#### Large scale sub-study recruitment





# **Trends in Recruitment locations**





# **Trends in Recruitment locations**





# **Trends in Recruitment locations**





# Barts Bi@Resource Cardiac MRI and Respective Stratum







# Barts **Bi** Resource **Trends in Consent to be Re-Contacted**





# Barts Big Resource Proportion of Patients Consented for Re-Contact Barts Health

Re-contact



## **Proportion of Consent to E-Mail Contact**

Barts Health



# Barts Bi Resource Future Contact Via E-Mail





# Proportion of Cardiac Imaging Patients Recruited







# Patients Missed as Out of Hours in the Cardiac Imaging Unit April 2019



# Ratio of Data, Blood and Tissue for three consecutive months

February 2019

Data Blood Tissue

4.3%

9.0%

86.7%

#### **March 2019**



#### April 2019

**Barts Health** 

**NHS Trust** 



## **Overall Ratio of Data, Blood and Tissue**