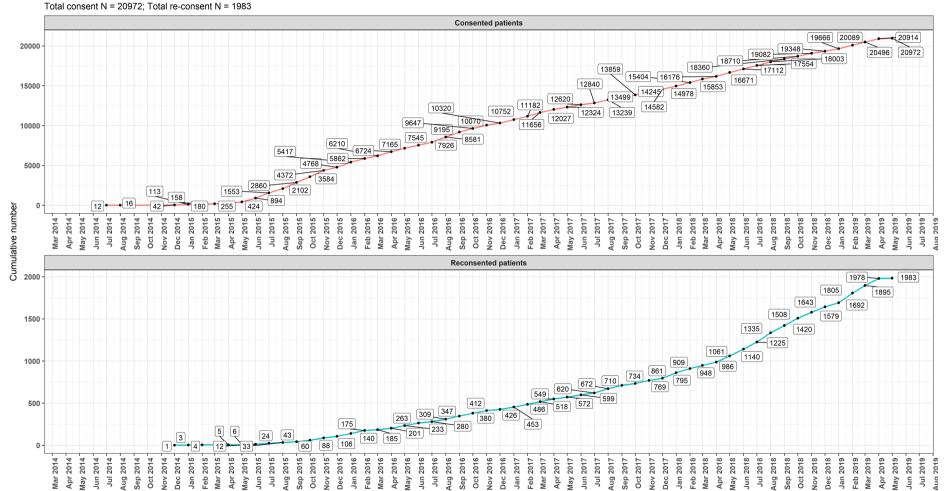

# **Cumulative Recruitment**

Barts BioResource cumulative recruitment

Total consent N = 20972; Total re-consent N = 1983