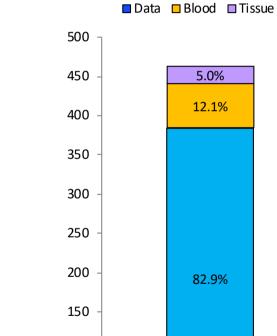

e BBR





#### Large scale sub-study recruitment





# **Trends in Recruitment locations**





# **Trends in Recruitment locations**





# **Trends in Recruitment locations**





# Barts Bi@Resource Cardiac MRI and Respective Stratum







# Barts **Bi** Resource **Trends in Consent to be Re-Contacted**





# Barts Big Resource Proportion of Patients Consented for Re-Contact Barts Health

Re-contact



## **Proportion of Consent to E-Mail Contact**

Barts Health



# Barts Bi Resource Future Contact Via E-Mail





# Proportion of Cardiac Imaging Patients Recruited







# Patients Missed as Out of Hours in the Cardiac Imaging Unit April 2019



# Ratio of Data, Blood and Tissue for three consecutive months

February 2019

Data Blood Tissue

4.3%

9.0%

86.7%

#### **March 2019**



#### April 2019

**Barts Health** 

**NHS Trust** 



## **Overall Ratio of Data, Blood and Tissue**