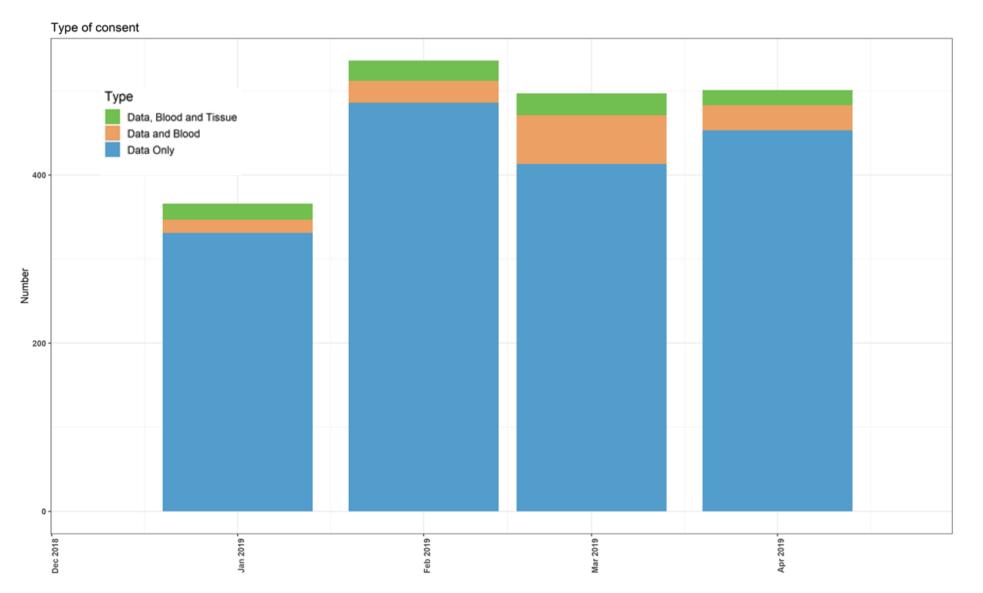

# Ratio of Data, Blood and Tissue for three consecutive months

February 2019

Data Blood Tissue

4.3%

9.0%

86.7%