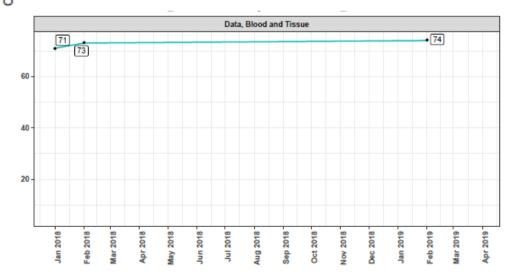

# **Cumulative Recruitment**

Barts BioResource cumulative recruitment

Total consent N = 20972; Total re-consent N = 1983

#### **Cumulative Recruitment**

Barts BioResource cumulative recruitment