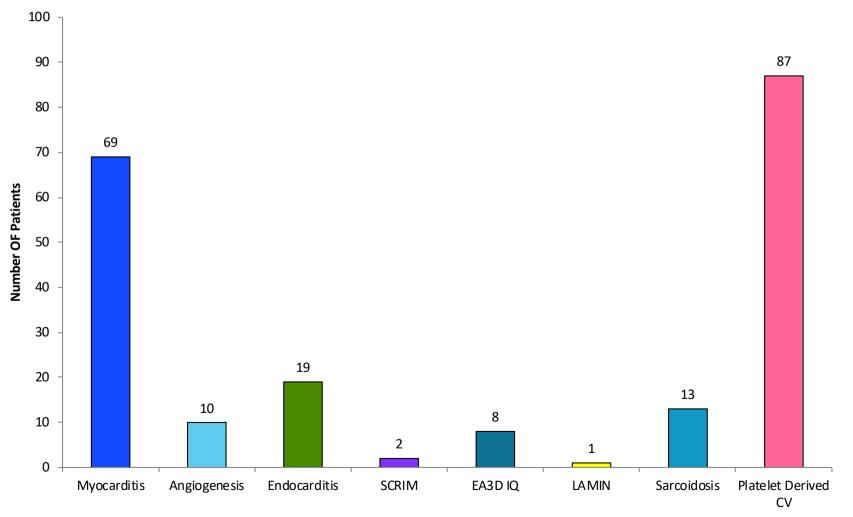

# Patient sub-study recruitment by PhD students, supported through the BBR

#### Large scale sub-study recruitment