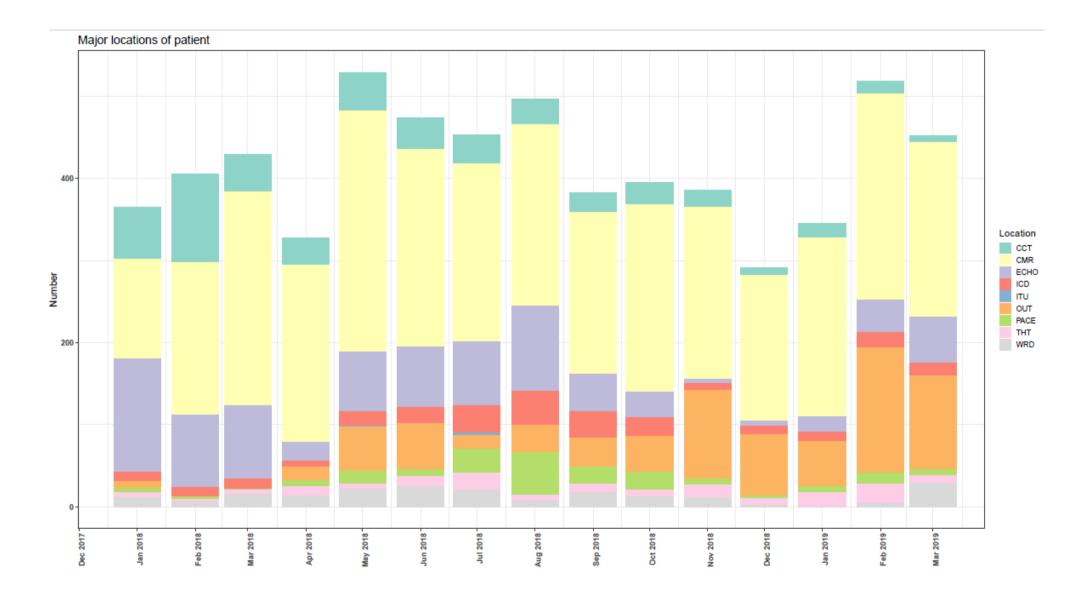

eviously?"* 

"If I can help research, then I am happy to help."

"Thank you for your help today, and I am more than happy to help you with your research."



## **Staff Feedback**



It was really good to have you in clinic today. The patients were impressed that they could participate in research and have their routine clinical bloods taken at the same time, especially as we are running late. (Anonymous)

This is an interesting project. I wish your team well. Keep up the good work. (Anonymous)



# **Cumulative Recruitment**



Barts BioResource cumulative recruitment

Total consent N = 20972; Total re-consent N = 1983





#### **Cumulative Recruitment**

Barts BioResource cumulative recruitment



# **Recruitment to Respective Stratums**





### **Location of Patient Recruitment**





# **Proportion of Blood Sample Collection**



Completed blood collection out of all patients consented for blood



Number to date of Bio Samples within the BBR





# **Proportion of Tissue Sample Collection**





Completed tissue collection out of all patients consented for tissue

#### Types of tissue samples collected and stored within the BBR



| Type of Tissue            | Condition |
|---------------------------|-----------|
|                           |           |
| Left Atrial Appendage     | Wet       |
| Left Atrial Appendage     | Dry       |
| Left Atrial Appendage     | Fat       |
|                           |           |
| Right Atrial Appendage    | Wet       |
| Right Atrial Appendage    | Dry       |
| Right Atrial Appendage    | Fat       |
|