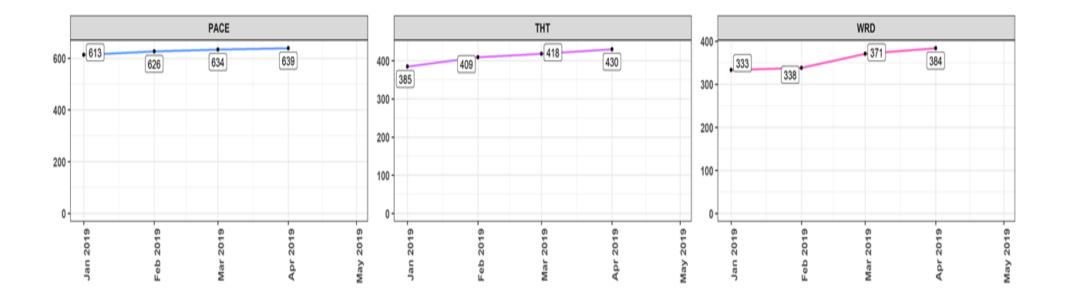

----------------------|-----|
| Septum                 | Dry |
| Ventricular Muscle     | Wet |
| Ventricular Muscle     | Dry |
| Medistinal Lymph Node  | Wet |
| Medistinal Lymph Node  | Dry |
| Left Atrial Wall       | Wet |
| Left Atrial Wall       | Dry |
| Left Ventricle         | Wet |
| Left Ventricle         | Dry |
|                        |     |
| Vein                   | Dry |
| Vein                   | Wet |
|                        |     |
| Aneurysm Plaque        |     |
|                        |     |
| Para-Aortic Lymph Node | Dry |
| Para-Aortic Lymph Node | Wet |

# Patient sub-study recruitment by PhD students, supported through the BBR





#### Large scale sub-study recruitment





# **Trends in Recruitment locations**





# **Trends in Recruitment locations**





# **Trends in Recruitment locations**





# Barts Bi@Resource Cardiac MRI and Respective Stratum







# Barts **Bi** Resource **Trends in Consent to be Re-Contacted**





# Barts Big Resource Proportion of Patients Consented for Re-Contact Barts Health

Re-contact



## **Proportion of Consent to E-Mail Contact**

Barts Health



# Barts Bi Resource Future Contact Via E-Mail





# Proportion of Cardiac Imaging Patients Recruited







# Patients Missed as Out of Hours in the Cardiac Imaging Unit April 2019



# Ratio of Data, Blood and Tissue for three consecutive months

February 2019

Data Blood Tissue

4.3%

9.0%

86.7%

#### **March 2019**



#### April 2019

**Barts Health** 

**NHS Trust** 



## **Overall Ratio of Data, Blood and Tissue**