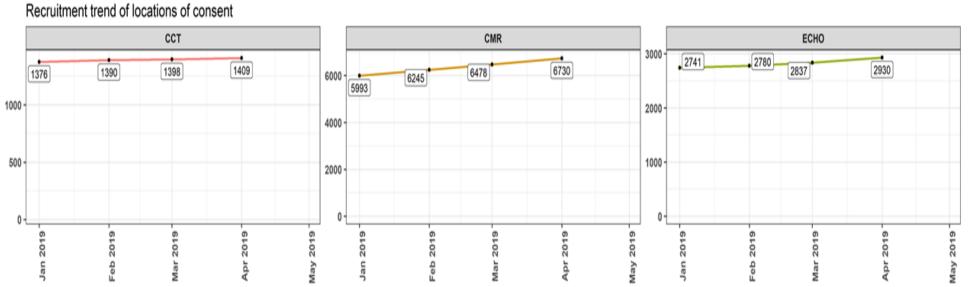

aflet

| Septum                 | Wet |
|------------------------|-----|
| Septum                 | Dry |
| Ventricular Muscle     | Wet |
| Ventricular Muscle     | Dry |
| Medistinal Lymph Node  | Wet |
| Medistinal Lymph Node  | Dry |
| Left Atrial Wall       | Wet |
| Left Atrial Wall       | Dry |
| Left Ventricle         | Wet |
| Left Ventricle         | Dry |
|                        |     |
| Vein                   | Dry |
| Vein                   | Wet |
|                        |     |
| Aneurysm Plaque        |     |
|                        |     |
| Para-Aortic Lymph Node | Dry |
| Para-Aortic Lymph Node | Wet |

# Patient sub-study recruitment by PhD students, supported through the BBR





#### Large scale sub-study recruitment





# **Trends in Recruitment locations**





# **Trends in Recruitment locations**





# **Trends in Recruitment locations**





# Barts Bi@Resource Cardiac MRI and Respective Stratum







# Barts **Bi** Resource **Trends in Consent to be Re-Contacted**





# Barts Big Resource Proportion of Patients Consented for Re-Contact Barts Health

Re-contact



## **Proportion of Consent to E-Mail Contact**

Barts Health



# Barts Bi Resource Future Contact Via E-Mail





# Proportion of Cardiac Imaging Patients Recruited







# Patients Missed as Out of Hours in the Cardiac Imaging Unit April 2019



# Ratio of Data, Blood and Tissue for three consecutive months

February 2019

Data Blood Tissue

4.3%

9.0%

86.7%

#### **March 2019**



#### April 2019

**Barts Health** 

**NHS Trust** 



## **Overall Ratio of Data, Blood and Ti