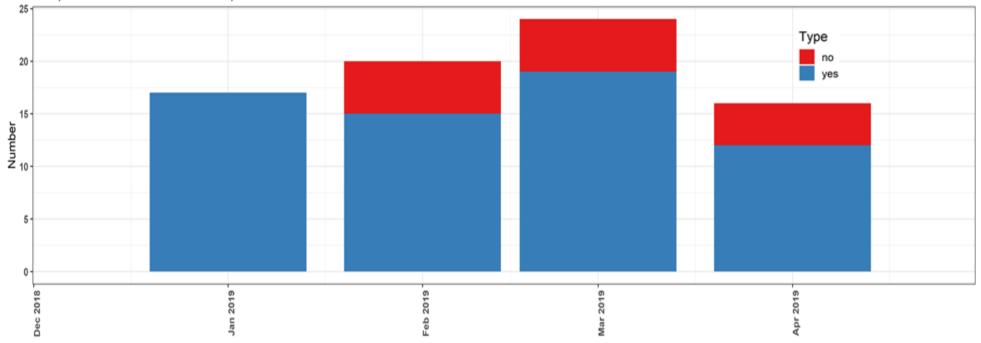

clinic today. The patients were impressed that they could participate in research and have their routine clinical bloods taken at the same time, especially as we are running late. (Anonymous)

This is an interesting project. I wish your team well. Keep up the good work. (Anonymous)



# **Cumulative Recruitment**



Barts BioResource cumulative recruitment

Total consent N = 20972; Total re-consent N = 1983





#### **Cumulative Recruitment**

Barts BioResource cumulative recruitment



# **Recruitment to Respective Stratums**





### **Location of Patient Recruitment**





# **Proportion of Blood Sample Collection**



Completed blood collection out of all patients consented for blood



Number to date of Bio Samples within the BBR





# **Proportion of Tissue Sample Collection**





Completed tissue collection out of all patients consented for tissue

#### Types of tissue samples collected and stored within the BBR



| Type of Tissue            | Condition |
|---------------------------|-----------|
|                           |           |
| Left Atrial Appendage     | Wet       |
| Left Atrial Appendage     | Dry       |
| Left Atrial Appendage     | Fat       |
|                           |           |
| Right Atrial Appendage    | Wet       |
| Right Atrial Appendage    | Dry       |
| Right Atrial Appendage    | Fat       |
|                           |           |
| Epicardial Fat            | Wet       |
| Epicardial Fat            | Dry       |
| Pericardial Fat           | Wet       |
| Pericardial Fat           | Dry       |
| Subcutaneous Fat          |