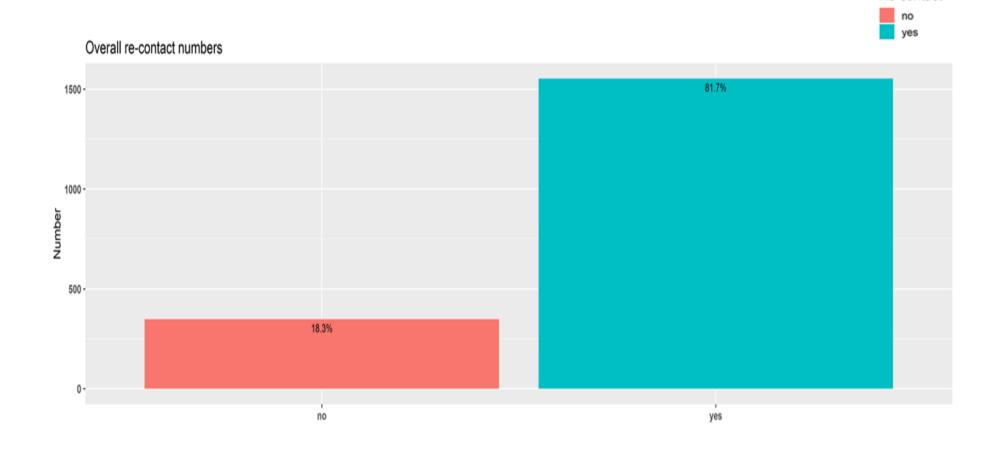

ricle         | Wet |
| Left Ventricle         | Dry |
|                        |     |
| Vein                   | Dry |
| Vein                   | Wet |
|                        |     |
| Aneurysm Plaque        |     |
|                        |     |
| Para-Aortic Lymph Node | Dry |
| Para-Aortic Lymph Node | Wet |

# Patient sub-study recruitment by PhD students, supported through the BBR





#### Large scale sub-study recruitment





# **Trends in Recruitment locations**





# **Trends in Recruitment locations**





# **Trends in Recruitment locations**





# Barts Bi@Resource Cardiac MRI and Respective Stratum







# Barts **Bi** Resource **Trends in Consent to be Re-Contacted**





# Barts Big Resource Proportion of Patients Consented for Re-Contact Barts Health

Re-contact



## **Proportion of Consent to E-Mail Contact**

Barts Health



# Barts Bi Resource Future Contact Via E-Mail





# Proportion of Cardiac Imaging Patients Recruited







# Patients Missed as Out of Hours in the Cardiac Imaging Unit April 2019



# Ratio of Data, Blood and Tissue for three consecutive months

February 2019

Data Blood Tissue

4.3%

9.0%

86.7%

#### **March 2019**



#### April 2019

**Barts Health** 

**NHS Trust** 



## **Overall Ratio of Data, Blood and Tissue**