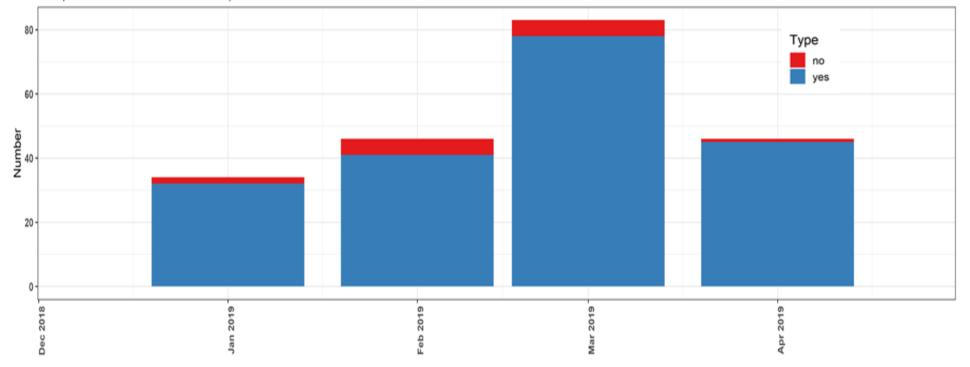

happy to help you with your research."



## **Staff Feedback**



It was really good to have you in clinic today. The patients were impressed that they could participate in research and have their routine clinical bloods taken at the same time, especially as we are running late. (Anonymous)

This is an interesting project. I wish your team well. Keep up the good work. (Anonymous)



# **Cumulative Recruitment**



Barts BioResource cumulative recruitment

Total consent N = 20972; Total re-consent N = 1983





#### **Cumulative Recruitment**

Barts BioResource cumulative recruitment



# **Recruitment to Respective Stratums**





### **Location of Patient Recruitment**





# **Proportion of Blood Sample Collection**



Completed blood collection out of all patients consented for blood



Number to date of Bio Samples within the BBR





# **Proportion of Tissue Sample Collection**





Completed tissue collection out of all patients consented for tissue

#### Types of tissue samples collected and stored within the BBR



| Type of Tissue            | Condition |
|---------------------------|-----------|
|                           |           |
| Left Atrial Appendage     | Wet       |
| Left Atrial Appendage     | Dry       |
| Left Atrial Appendage     | Fat       |
|                           |           |
| Right Atrial Appendage    | Wet       |
| Right Atrial Appendage    | Dry       |
| Right Atrial Appendage    | Fat       |
|                           |           |
| Epicardial Fat            | Wet       |
| Epicardial Fat            | Dry       |
| Pericardial