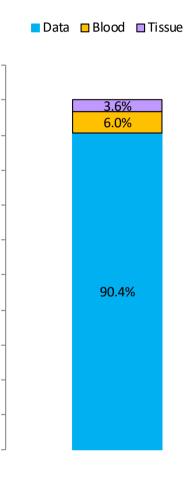

# Ratio of Data, Blood and Tissue for three consecutive months

February 2019

Data Blood Tissue

4.3%

9.0%

86.7%

#### **March 2019**

#### April 2019

**Barts Health** 

**NHS Trust** 