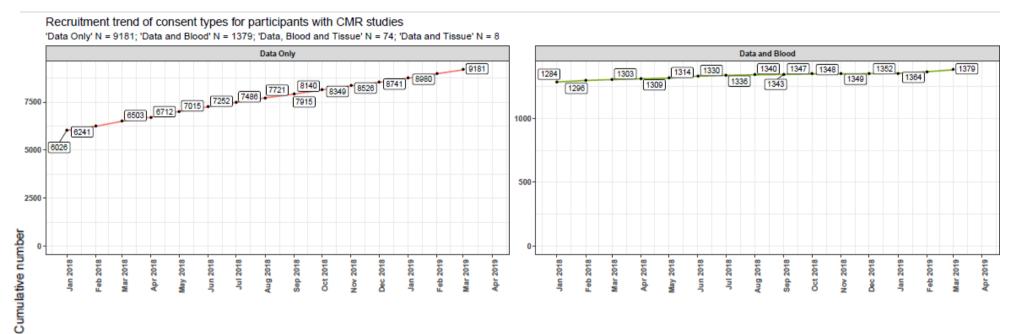

# **Cumulative Recruitment**

Barts BioResource cumulative recruitment

Total consent N = 20972; Total re-consent N = 1983

#### **Cumulative Recruitment**

Barts BioResource cumulative recruitment