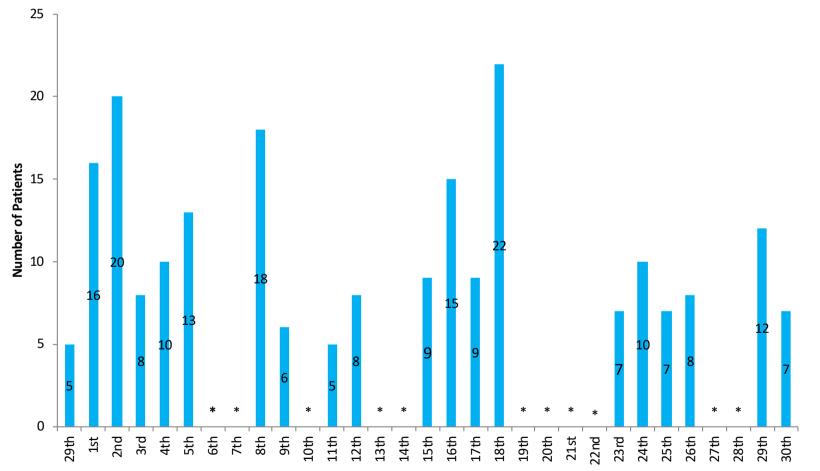

|
| Para-Aortic Lymph Node | Dry |
| Para-Aortic Lymph Node | Wet |

# Patient sub-study recruitment by PhD students, supported through the BBR





#### Large scale sub-study recruitment





# **Trends in Recruitment locations**





# **Trends in Recruitment locations**





# **Trends in Recruitment locations**





# Barts Bi@Resource Cardiac MRI and Respective Stratum







# Barts **Bi** Resource **Trends in Consent to be Re-Contacted**





# Barts Big Resource Proportion of Patients Consented for Re-Contact Barts Health

Re-contact



## **Proportion of Consent to E-Mail Contact**

Barts Health



# Barts Bi Resource Future Contact Via E-Mail





# Proportion of Cardiac Imaging Patients Recruited







# Patients Missed as Out of Hours in the Cardiac Imaging Unit April 2019



# Ratio of Data, Blood and Tissue for three consecutive months

February 2019

Data Blood Tissue

4.3%

9.0%

86.7%

#### **March 2019**



#### April 2019

**Barts Health** 

**NHS Trust** 



## **Overall Ratio of Data, Blood and Tissue**