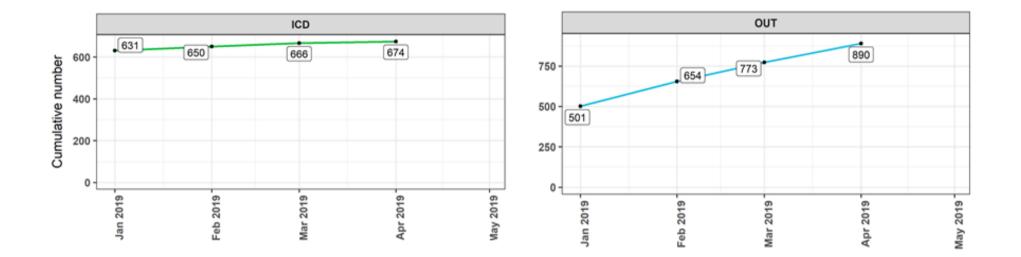

| Dry |
| Ventricular Muscle     | Wet |
| Ventricular Muscle     | Dry |
| Medistinal Lymph Node  | Wet |
| Medistinal Lymph Node  | Dry |
| Left Atrial Wall       | Wet |
| Left Atrial Wall       | Dry |
| Left Ventricle         | Wet |
| Left Ventricle         | Dry |
|                        |     |
| Vein                   | Dry |
| Vein                   | Wet |
|                        |     |
| Aneurysm Plaque        |     |
|                        |     |
| Para-Aortic Lymph Node | Dry |
| Para-Aortic Lymph Node | Wet |

# Patient sub-study recruitment by PhD students, supported through the BBR





#### Large scale sub-study recruitment





# **Trends in Recruitment locations**





# **Trends in Recruitment locations**





# **Trends in Recruitment locations**





# Barts Bi@Resource Cardiac MRI and Respective Stratum







# Barts **Bi** Resource **Trends in Consent to be Re-Contacted**





# Barts Big Resource Proportion of Patients Consented for Re-Contact Barts Health

Re-contact



## **Proportion of Consent to E-Mail Contact**

Barts Health



# Barts Bi Resource Future Contact Via E-Mail





# Proportion of Cardiac Imaging Patients Recruited







# Patients Missed as Out of Hours in the Cardiac Imaging Unit April 2019



# Ratio of Data, Blood and Tissue for three consecutive months

February 2019

Data Blood Tissue

4.3%

9.0%

86.7%

#### **March 2019**



#### April 2019

**Barts Health** 

**NHS Trust** 



## **Overall Ratio of Data, Blood and Tissue**