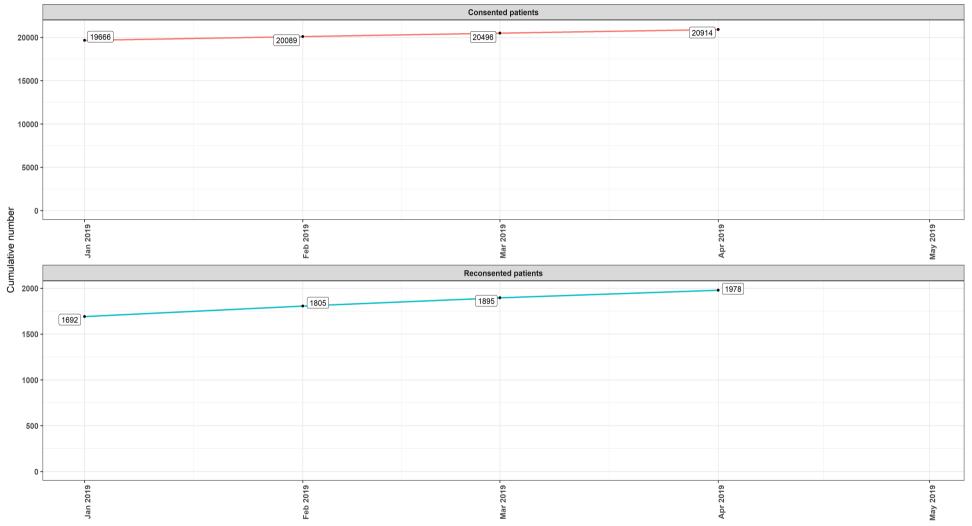

services.net/surveys/?s=yzBAF4pBrY



#### **Patient Feedback**



*"I keep getting asked every time I see the doctor, do you have a system to show that I've consented previously?"* 

"If I can help research, then I am happy to help."

"Thank you for your help today, and I am more than happy to help you with your research."



## **Staff Feedback**



It was really good to have you in clinic today. The patients were impressed that they could participate in research and have their routine clinical bloods taken at the same time, especially as we are running late. (Anonymous)

This is an interesting project. I wish your team well. Keep up the good work. (Anonymous)



# **Cumulative Recruitment**



Barts BioResource cumulative recruitment

Total consent N = 20972; Total re-consent N = 1983





#### **Cumulative Recruitment**

Barts BioResource cumulative recruitment



# **Recruitment to Respective Stratums**





### **Location of Patient Recruitment**





# **Proportion of Blood Sample Collection**



Completed blood collection out of all patients consented for blood



Number to date of Bio Samples within the BBR





# **Proportion of Tissue Sample Collection**





Completed tissue collection out of all patients consented for tissue

#### Types of tissue samples collected and stored within the BBR



| Type of Tissue            | Condition |
|---------------------------|-----------|
|                           |           |
| Left Atrial Appendage     | Wet       |
| Left Atrial Appendage     | Dry       |
| Left Atrial Appendage     | Fat       |
|