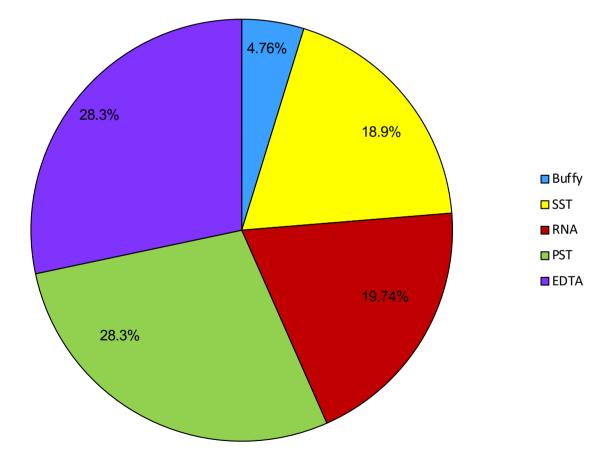

taff Feedback**



It was really good to have you in clinic today. The patients were impressed that they could participate in research and have their routine clinical bloods taken at the same time, especially as we are running late. (Anonymous)

This is an interesting project. I wish your team well. Keep up the good work. (Anonymous)



# **Cumulative Recruitment**



Barts BioResource cumulative recruitment

Total consent N = 20972; Total re-consent N = 1983





#### **Cumulative Recruitment**

Barts BioResource cumulative recruitment



# **Recruitment to Respective Stratums**





### **Location of Patient Recruitment**





# **Proportion of Blood Sample Collection**



Completed blood collection out of all patients consented for blood



Number to date of Bio Samples within the BBR





# **Proportion of Tissue Sample Collection**





Completed tissue collection out of all patients consented for tissue

#### Types of tissue samples collected and stored within the BBR



| Type of Tissue            | Condition |
|---------------------------|-----------|
|                           |           |
| Left Atrial Appendage     | Wet       |
| Left Atrial Appendage     | Dry       |
| Left Atrial Appendage     | Fat       |
|                           |           |
| Right Atrial Appendage    | Wet       |
| Right Atrial Appendage    | Dry       |
| Right Atrial Appendage    | Fat       |
|                           |           |
| Epicardial Fat            | Wet       |
| Epicardial Fat            | Dry       |
| Pericardial Fat           | Wet       |
| Pericardial Fat