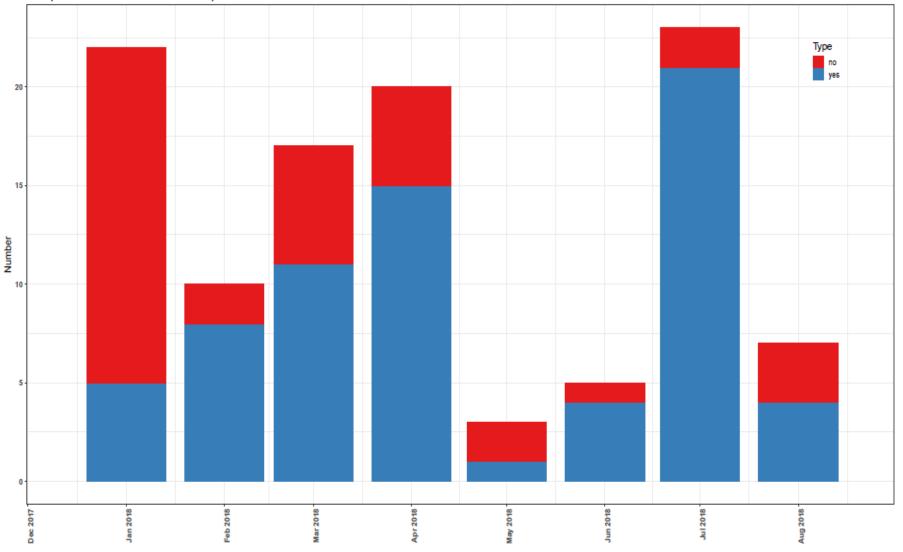

often support disease specific research projects and questions. If you would like to find out more or have any comments on this newsletter, please contact <u>maudrian.burton@bartshealth.nhs.uk</u> Access to the project can be obtained by completing the below link <u>https://redcaphh.c-cloudservices.net/surveys/?s=yzBAF4pBrY</u>



#### **Patient Feedback**





#### **Staff Feedback**







#### Barts BioResource cumulative recruitment Total consent N = 18353; Total re-consent N = 1406



Cumulative number

#### **Recruitment to each stratum**



#### **NHS** Barts Health

### Completed blood collection out of all patients consented for blood



# Completed tissue collection out of all patients consented for tissue



Completed tissue collection out of all patients consented for tissue



#### Location of patient recruitment





#### Recruitment trend of locations of consent



#### Recruitment trend of locations of consent



#### Recruitment trend of locations of consent MHS



#### Recruitment trend of consent types for participants with CMR studies Barts Health



### Recruitment trend of consent types for participants with CMR studies Barts Health



#### **Consent for re-contact**



#### **Overall re-contact numbers**





# Consent for email contact out of all participants agreeing for re-contact



Consent for email contact out of all participants agreeing for recontact



### Proportion of patients consenting to future contact via email



Overall consent for email contact numbers



# August patients in the Cardiac Imaging Department





### Cardiac Imaging D