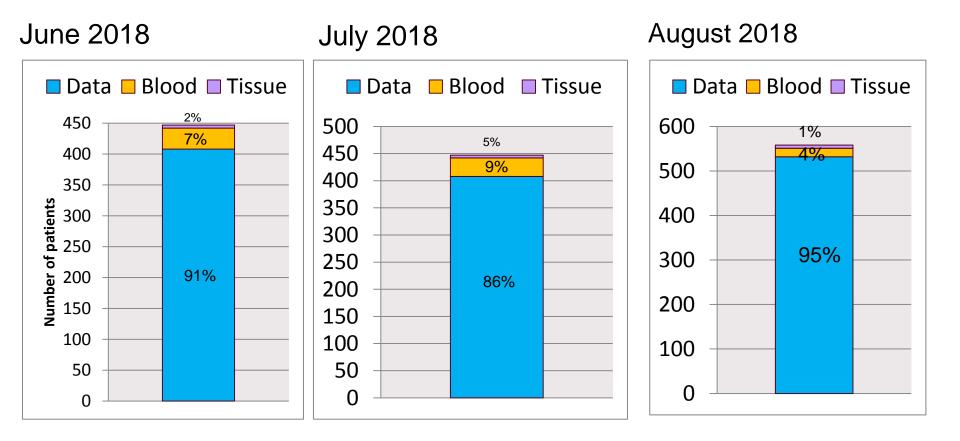

Recruitment trend of locations of consent



#### Recruitment trend of locations of consent MHS



#### Recruitment trend of consent types for participants with CMR studies Barts Health



### Recruitment trend of consent types for participants with CMR studies Barts Health



#### **Consent for re-contact**



#### **Overall re-contact numbers**





# Consent for email contact out of all participants agreeing for re-contact



Consent for email contact out of all participants agreeing for recontact



### Proportion of patients consenting to future contact via email



Overall consent for email contact numbers



# August patients in the Cardiac Imaging Department





### Cardiac Imaging Department August Out Of Hours





Date

# Ratio of data, blood donation and tissue collection





### Overall ratio of data, blood donation and Barts Health Barts Health