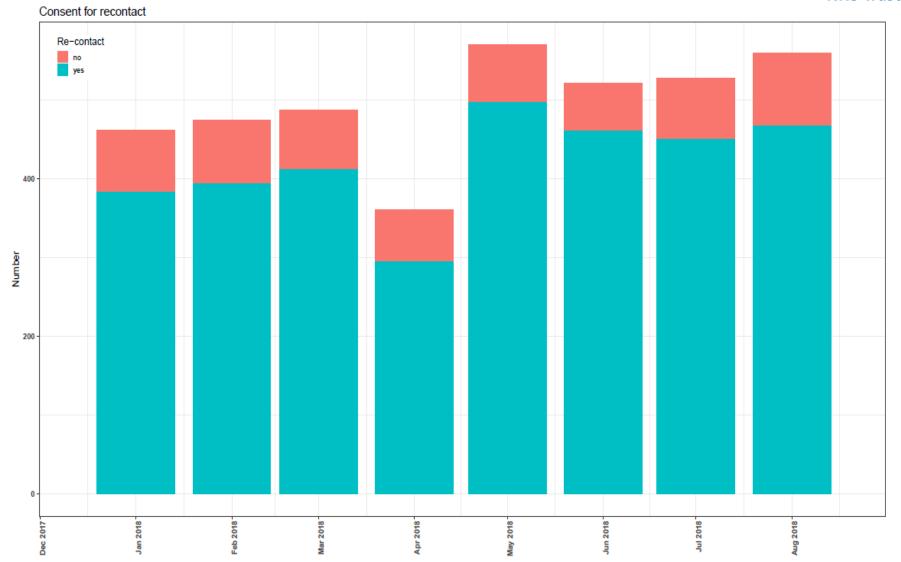

Resource cumulative recruitment Total consent N = 18353; Total re-consent N = 1406



Cumulative number

#### **Recruitment to each stratum**



#### **NHS** Barts Health

### Completed blood collection out of all patients consented for blood



# Completed tissue collection out of all patients consented for tissue



Completed tissue collection out of all patients consented for tissue



#### Location of patient recruitment





#### Recruitment trend of locations of consent



#### Recruitment trend of locations of consent



#### Recruitment trend of locations of consent MHS



#### Recruitment trend of consent types for participants with CMR studies Barts Health



### Recruitment trend of consent types for participants with CMR studies Barts Health



#### **Consent for re-contact**



#### **Overall re-contact numbers**





# Consent for email contact out of all participants agreeing for re-contact



Consent for email contact out of all participants agreeing for recontact



### Proportion of patients consenting to future contact via email



Overall consent for email contact numbers



# August patients in the Cardiac Imaging Department





### Cardiac Imaging Department August Out Of Hours





Date

# Ratio of data, blood donation and tissue collection





### Overall ratio of data, blood donation and Barts Health Barts Health