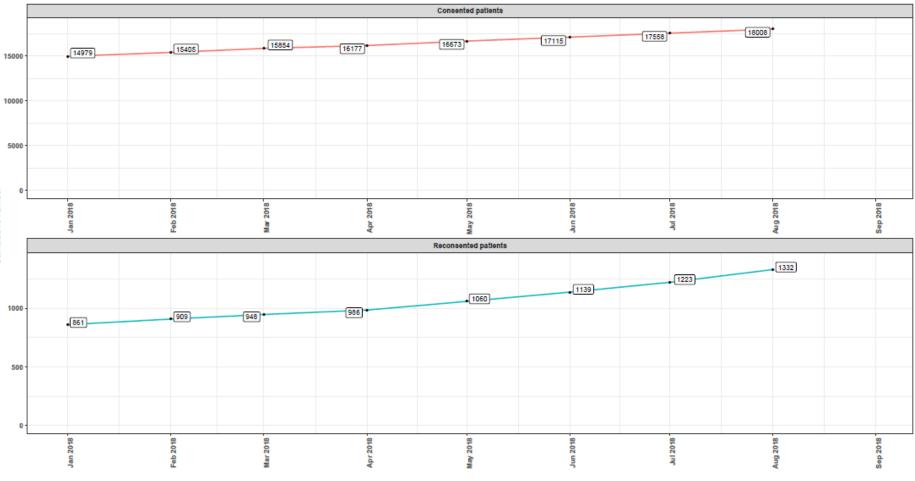

layers of consent (data, biosamples, tissue donation  $\pm$  future contact) and our key locations where consenting currently takes place.

The *BBR* newsletter shares information on new sub project developments and also provides patient and staff feedbacks relevant to our research project.

The *BBR* can often support disease specific research projects and questions. If you would like to find out more or have any comments on this newsletter, please contact <u>maudrian.burton@bartshealth.nhs.uk</u> Access to the project can be obtained by completing the below link <u>https://redcaphh.c-cloudservices.net/surveys/?s=yzBAF4pBrY</u>



#### **Patient Feedback**





#### **Staff Feedback**







#### Barts BioResource cumulative recruitment Total consent N = 18353; Total re-consent N = 1406



Cumulative number

#### **Recruitment to each stratum**



#### **NHS** Barts Health

### Completed blood collection out of all patients consented for blood



# Completed tissue collection out of all patients consented for tissue



Completed tissue collection out of all patients consented for tissue



#### Location of patient recruitment





#### Recruitment trend of locations of consent



#### Recruitment trend of locations of consent



#### Recruitment trend of locations of consent MHS



#### Recruitment trend of consent types for participants with CMR studies Barts Health



### Recruitment trend of consent types for participants with CMR studies Barts Health



#### **Consent for re-contact**



#### **Overall re-contact numbers**





# Consent for email contact out of all pa