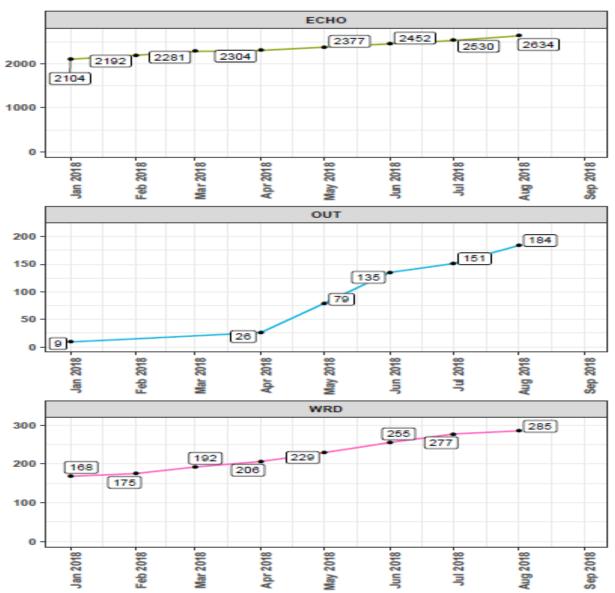

#### Recruitment trend of locations of consent

#### Recruitment trend of locations of consent MHS