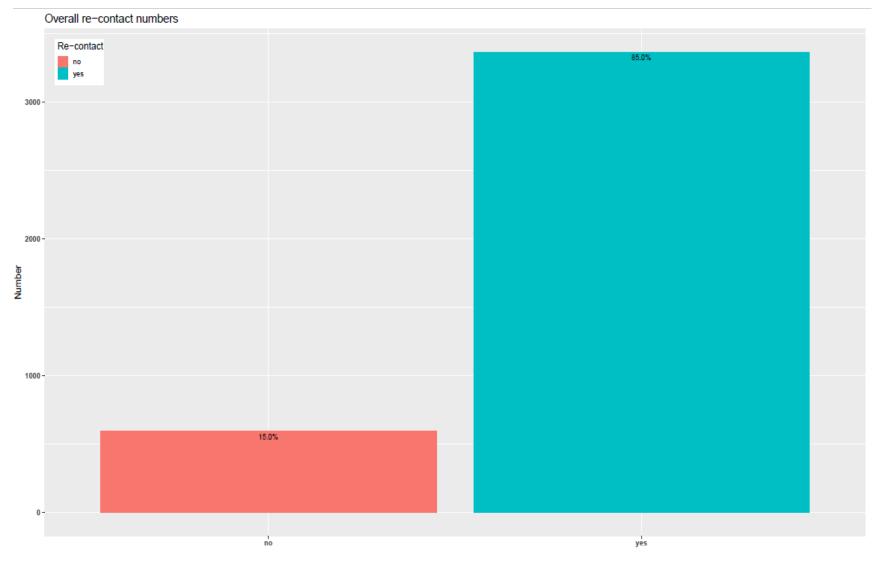

sent N = 18353; Total re-consent N = 1406



Cumulative number

#### **Recruitment to each stratum**



#### **NHS** Barts Health

### Completed blood collection out of all patients consented for blood



# Completed tissue collection out of all patients consented for tissue



Completed tissue collection out of all patients consented for tissue



#### Location of patient recruitment





#### Recruitment trend of locations of consent



#### Recruitment trend of locations of consent



#### Recruitment trend of locations of consent MHS



#### Recruitment trend of consent types for participants with CMR studies Barts Health



### Recruitment trend of consent types for participants with CMR studies Barts Health



#### **Consent for re-contact**



#### **Overall re-contact numbers**





# Consent for email contact out of all participants agreeing for re-contact



Consent for email contact out of all participants agreeing for recontact



### Proportion of patients consenting to future contact via email



Overall consent for email contact numbers



# August patients in the Cardiac Imaging Department





### Cardiac Imaging Department August Out Of Hours





Date

# Ratio of data, blood donation and tissue collection





### Overall ratio of data, blood donation and Barts Health Barts Health