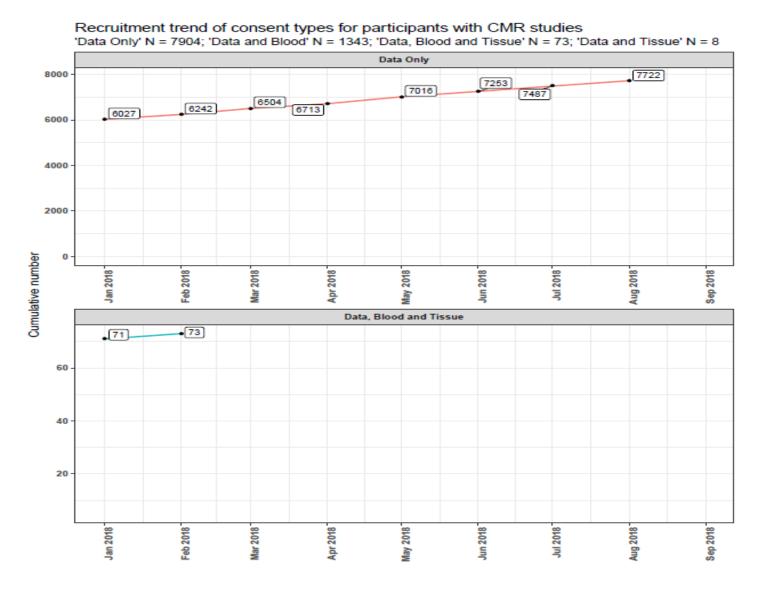

#### Recruitment trend of consent types for participants with CMR studies Barts Health

### Recruitment trend of consent types for participants with CMR studies Barts Health