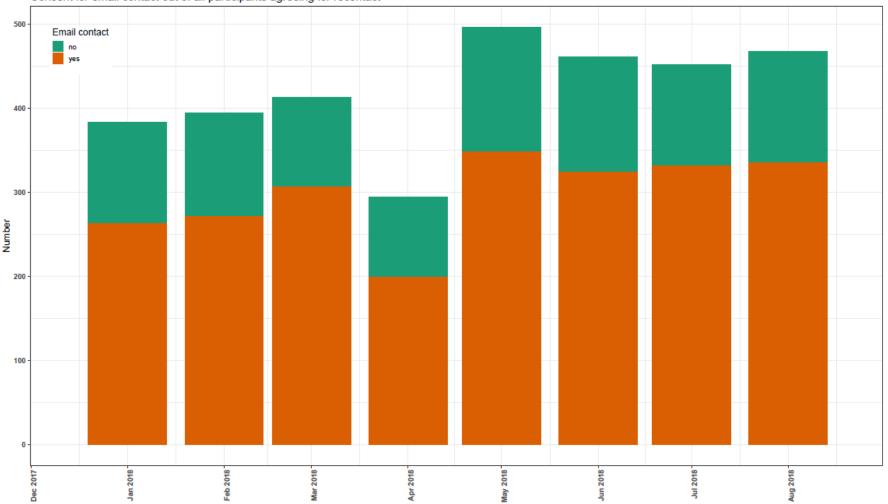

### Proportion of patients consenting to future contact via email

Overall consent for email contact numbers