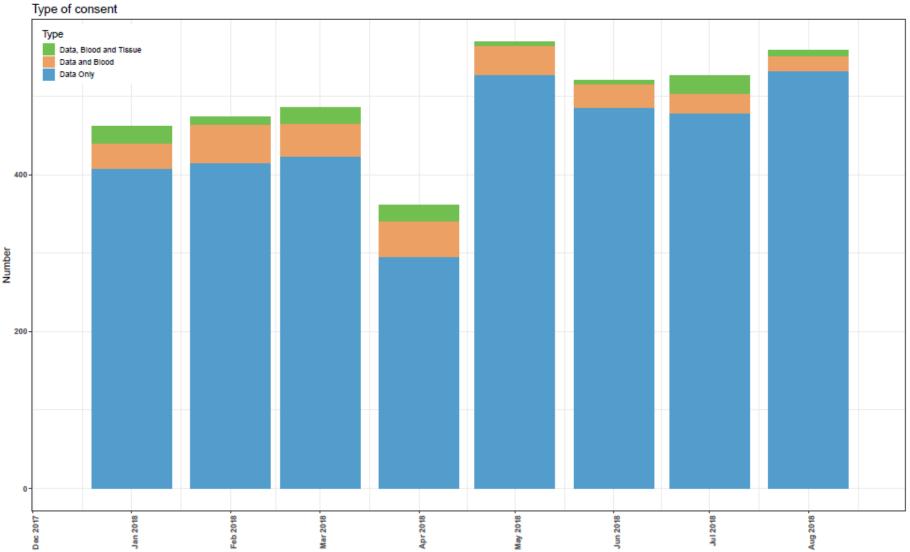

future contact) and our key locations where consenting currently takes place.

The *BBR* newsletter shares information on new sub project developments and also provides patient and staff feedbacks relevant to our research project.

The *BBR* can often support disease specific research projects and questions. If you would like to find out more or have any comments on this newsletter, please contact <u>maudrian.burton@bartshealth.nhs.uk</u> Access to the project can be obtained by completing the below link <u>https://redcaphh.c-cloudservices.net/surveys/?s=yzBAF4pBrY</u>



#### **Patient Feedback**





#### **Staff Feedback**







#### Barts BioResource cumulative recruitment Total consent N = 18353; Total re-consent N = 1406



Cumulative number

#### **Recruitment to each stratum**



#### **NHS** Barts Health

### Completed blood collection out of all patients consented for blood



# Completed tissue collection out of all patients consented for tissue



Completed tissue collection out of all patients consented for tissue



#### Location of patient recruitment





#### Recruitment trend of locations of consent



#### Recruitment trend of locations of consent



#### Recruitment trend of locations of consent MHS



#### Recruitment trend of consent types for participants with CMR studies Barts Health



### Recruitment trend of consent types for participants with CMR studies Barts Health



#### **Consent for re-contact**



#### **Overall re-contact numbers**





# Consent for email contact out of all participants agreeing for re-contact



Consent for email con