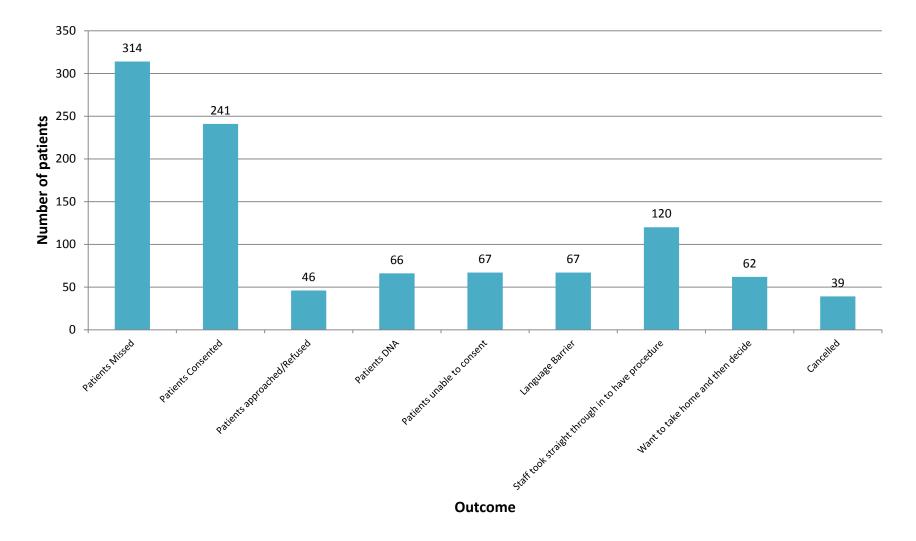

consented for tissue



#### Location of patient recruitment





#### Recruitment trend of locations of consent



#### Recruitment trend of locations of consent



#### Recruitment trend of locations of consent MHS



#### Recruitment trend of consent types for participants with CMR studies Barts Health



### Recruitment trend of consent types for participants with CMR studies Barts Health



#### **Consent for re-contact**



#### **Overall re-contact numbers**





# Consent for email contact out of all participants agreeing for re-contact



Consent for email contact out of all participants agreeing for recontact



### Proportion of patients consenting to future contact via email



Overall consent for email contact numbers



# August patients in the Cardiac Imaging Department





### Cardiac Imaging Department August Out Of Hours





Date

# Ratio of data, blood donation and tissue collection





### Overall ratio of data, blood donation and Barts Health Barts Health