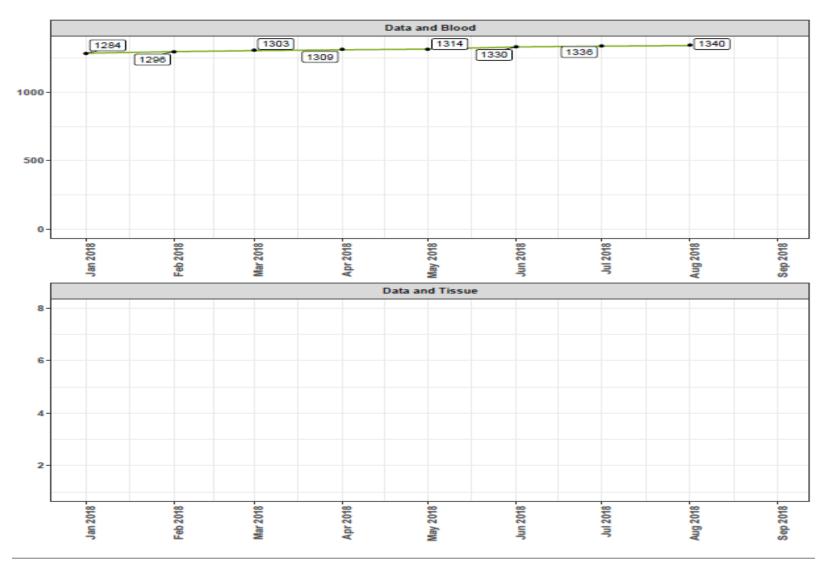

### Completed blood collection out of all patients consented for blood

# Completed tissue collection out of all patients consented for tissue

Completed tissue collection out of all patients consented for tissue