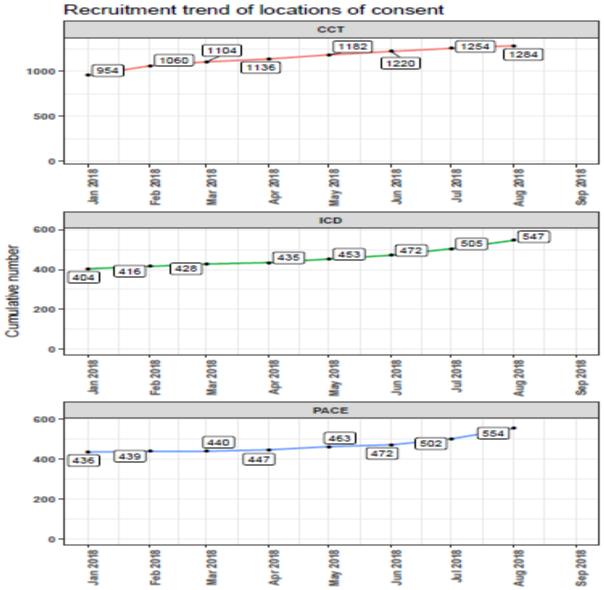

#### Recruitment trend of locations of consent

#### Recruitment trend of locations of consent MHS