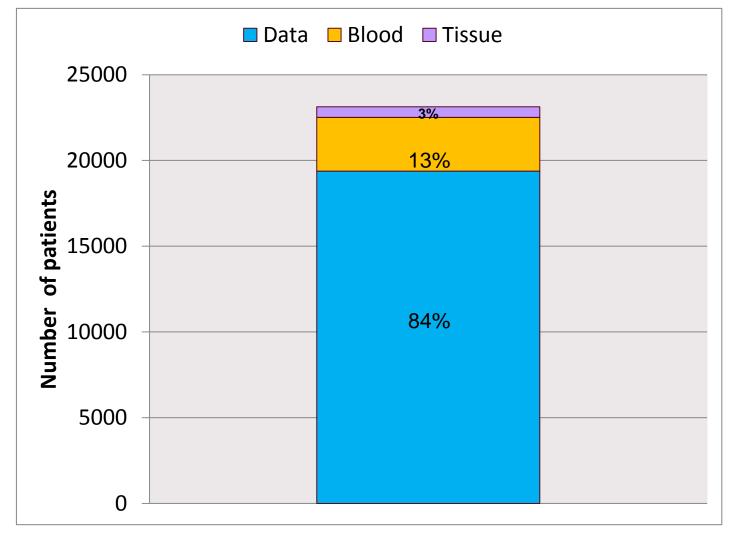

ations of consent MHS



#### Recruitment trend of consent types for participants with CMR studies Barts Health



### Recruitment trend of consent types for participants with CMR studies Barts Health



#### **Consent for re-contact**



#### **Overall re-contact numbers**





# Consent for email contact out of all participants agreeing for re-contact



Consent for email contact out of all participants agreeing for recontact



### Proportion of patients consenting to future contact via email



Overall consent for email contact numbers



# August patients in the Cardiac Imaging Department





### Cardiac Imaging Department August Out Of Hours





Date

# Ratio of data, blood donation and tissue collection





### Overall ratio of data, blood donation and Barts Health Barts Health